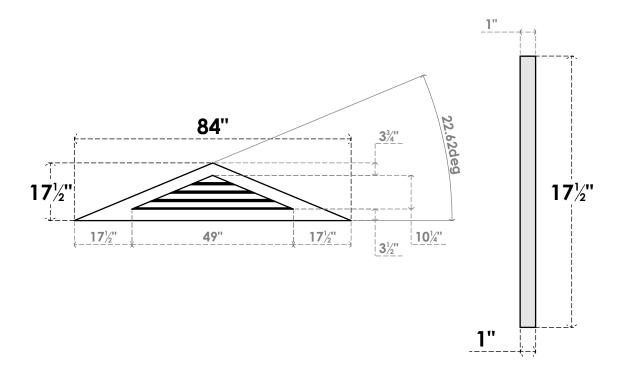

## GVPTR84X1801SF

84"W X 17-1/2"H TRIANGLE SURFACE MOUNT PVC GABLE VENT 5/12 PITCH: FUNCTIONAL, W/ 3-1/2"W X 1"P STANDARD FRAME

**VENTING AREA: 18.37 SQ IN** LOUVER HEIGHT: 2 1/2"

LOUVER QTY: 4

**FRONT** 