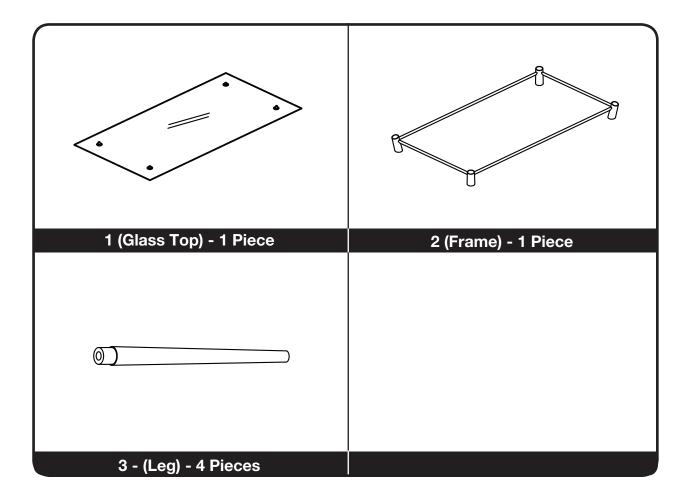

Assembly Instructions - Important: Carefully unpack and identify each component before attempting to assemble. Refer to parts list. Please take care when assembling the unit and always set the parts on a clean, soft surface. If you require any assistance with assembly, parts or information on other products, please visit our website or call or write us.

| HARDWARE LIST |  |               |       |
|---------------|--|---------------|-------|
| Α             |  | THREADED STUD | 4 PCS |
| В             |  | LEVELER       | 4 PCS |