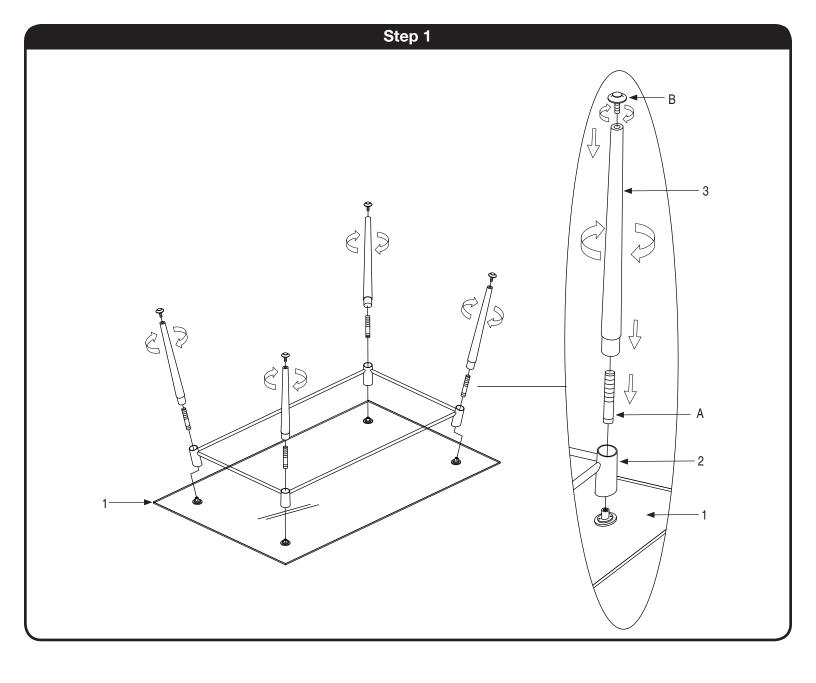

Assembly Instructions - Important: Carefully unpack and identify each component before attempting to assemble. Refer to parts list. Please take care when assembling the unit and always set the parts on a clean, soft surface. If you require any assistance with assembly, parts or information on other products, please visit our website or call or write us.

| HARDWARE LIST |  |               |       |
|---------------|--|---------------|-------|
| Α             |  | THREADED STUD | 4 PCS |
| В             |  | LEVELER       | 4 PCS |