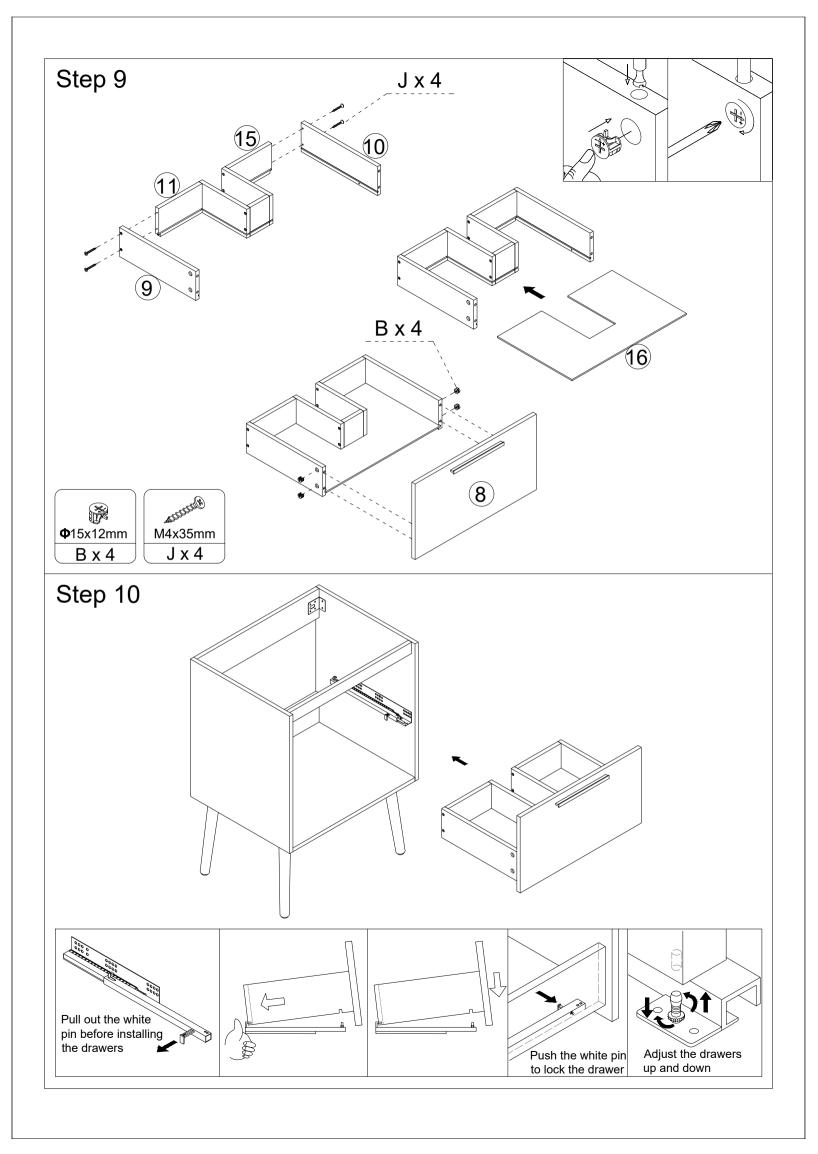

**Cam Lock Assembly Instructions**









| Φ6x35mm         | <b>Φ</b> 15x12mm | Φ8x30mm  |          |         |       |
|-----------------|------------------|----------|----------|---------|-------|
| A x 20+2        | B x 20+2         | C x 10+1 | D x 1    | E x 1   | Fx2   |
| M4x14mm         | M4x14mm          | M4x18mm  | M4x35mm  | M6x60mm |       |
| G x 12+1        | H x 6            | I x 2    | J x 12+1 | K x 2   | L x 1 |
| <b>Φ</b> 8x40mm |                  | 1 // 2   | U X 1Z·1 | IVA Z   | LXI   |
| M x 2           | N x 4            |          |          |         |       |

# Step 1 A x 16 H x 6 D Ε Ф6х35mm А х 16 M4x14mm D x 1 E x 1 H x 6 Step 2 (4)3 C x 2 B x 4 **Φ**15x12mm **Ф**8х30mm C x 2 B x 4

# Step 3









## Step 4







## Step 6







Step 7



Step 8







# Step 13 N x 4 K x 2 M6x60mm K x 2 N x 4 Step 14