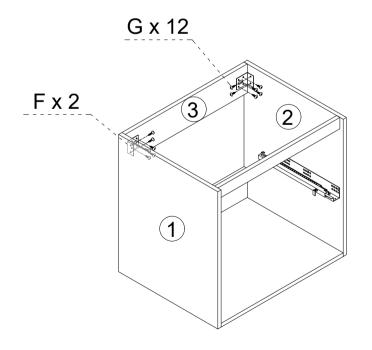

tly and efficiently.

#### **Cam Lock Assembly Instructions**









| Φ6x35mm         | <b>Φ</b> 15x12mm | Φ8x30mm  |          |         |       |
|-----------------|------------------|----------|----------|---------|-------|
| A x 20+2        | B x 20+2         | C x 10+1 | D x 1    | E x 1   | Fx2   |
| M4x14mm         | M4x14mm          | M4x18mm  | M4x35mm  | M6x60mm |       |
| G x 12+1        | H x 6            | I x 2    | J x 12+1 | K x 2   | L x 1 |
| <b>Φ</b> 8x40mm |                  | 1 // 2   | U X 1Z·1 | IVA Z   | LXI   |
| M x 2           | N x 4            |          |          |         |       |

# Step 1 A x 16 H x 6 D Ε Ф6х35mm А х 16 M4x14mm D x 1 E x 1 H x 6 Step 2 (4)3 C x 2 B x 4 **Φ**15x12mm **Ф**8х30mm C x 2 B x 4

# Step 3









## Step 4







## Step 6







Step 7



Step 8







# Step 13 N x 4 K x 2 M6x60mm K x 2 N x 4 Step 14