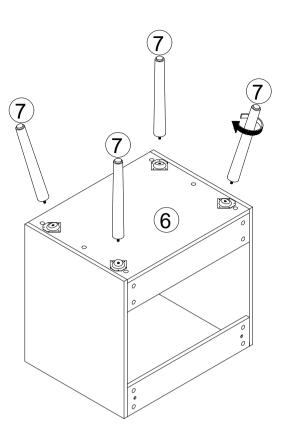

ently.

#### **Cam Lock Assembly Instructions**









| Φ6x35mm         | <b>Φ</b> 15x12mm | Φ8x30mm  |          |         |       |
|-----------------|------------------|----------|----------|---------|-------|
| A x 20+2        | B x 20+2         | C x 10+1 | D x 1    | E x 1   | Fx2   |
| M4x14mm         | M4x14mm          | M4x18mm  | M4x35mm  | M6x60mm |       |
| G x 12+1        | H x 6            | I x 2    | J x 12+1 | K x 2   | L x 1 |
| <b>Φ</b> 8x40mm |                  | 1 // 2   | U X 1Z·1 | IVA Z   | LXI   |
| M x 2           | N x 4            |          |          |         |       |

# Step 1 A x 16 H x 6 D Ε Ф6х35mm А х 16 M4x14mm D x 1 E x 1 H x 6 Step 2 (4)3 C x 2 B x 4 **Φ**15x12mm **Ф**8х30mm C x 2 B x 4

# Step 3









## Step 4







## Step 6







Step 7



Step 8







# Step 13 N x 4 K x 2 M6x60mm K x 2 N x 4 Step 14