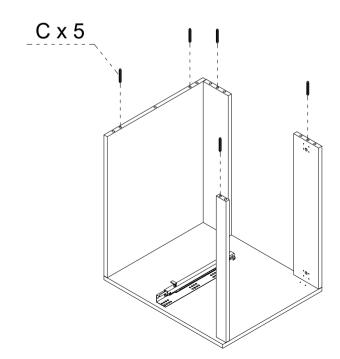

ed product correctly and efficiently.

#### **Cam Lock Assembly Instructions**









| Φ6x35mm         | <b>Φ</b> 15x12mm | Φ8x30mm  |          |         |       |
|-----------------|------------------|----------|----------|---------|-------|
| A x 20+2        | B x 20+2         | C x 10+1 | D x 1    | E x 1   | Fx2   |
| M4x14mm         | M4x14mm          | M4x18mm  | M4x35mm  | M6x60mm |       |
| G x 12+1        | H x 6            | I x 2    | J x 12+1 | K x 2   | L x 1 |
| <b>Φ</b> 8x40mm |                  | 1 // 2   | U X 1Z·1 | IVA Z   | LXI   |
| M x 2           | N x 4            |          |          |         |       |

# Step 1 A x 16 H x 6 D Ε Ф6х35mm А х 16 M4x14mm D x 1 E x 1 H x 6 Step 2 (4)3 C x 2 B x 4 **Φ**15x12mm **Ф**8х30mm C x 2 B x 4

# Step 3









## Step 4







## Step 6







Step 7



Step 8







# Step 13 N x 4 K x 2 M6x60mm K x 2 N x 4 Step 14