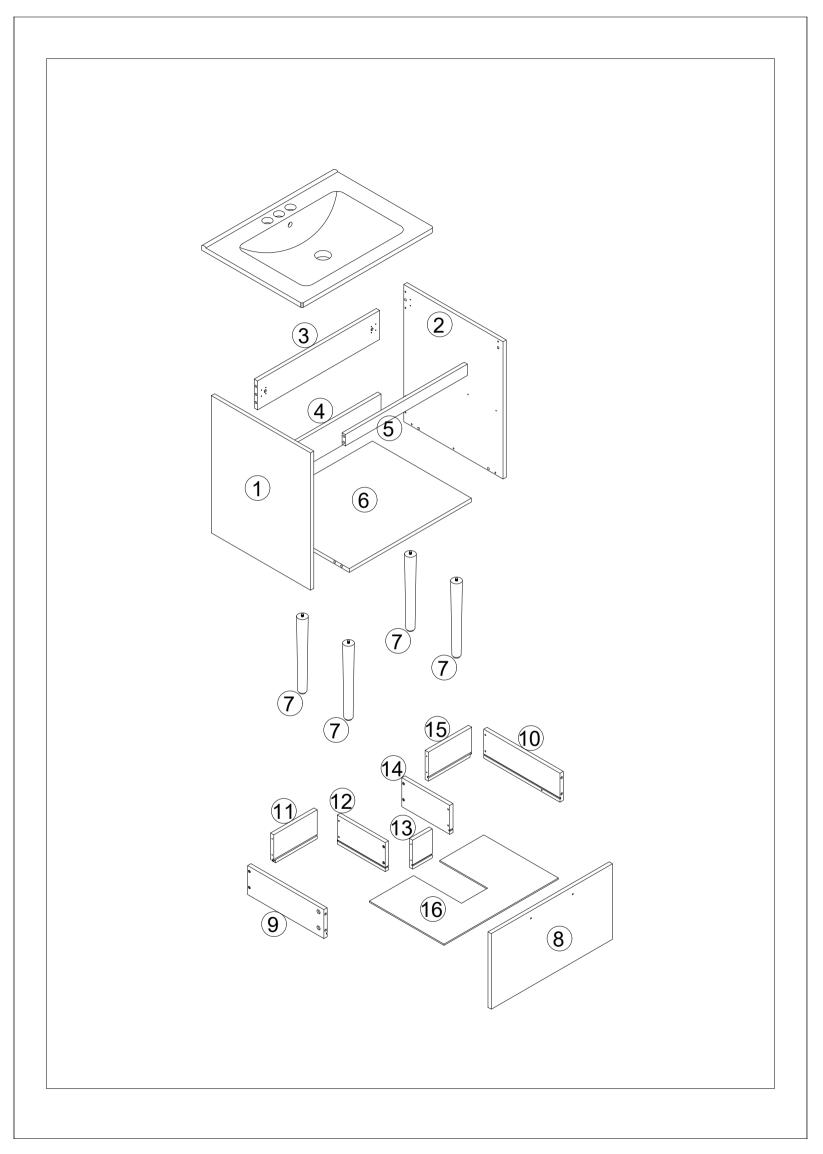

ay have come loose inside the carton during shipment. Identify and count all items according to the PARTS LIST and/or HARDWARE LIST shown below. Check you have all the components and tools listed on the following pages.

- •We recommend that you assemble this product with the assistance of another person; this will make the assembly easier, and will help eliminate damage to the product or injury to persons during assembly.
- Please do not over tighten screws or bolts until the assembly is completed.
- •Keep children and animal away from the work area, small parts could choke if swallowed. Please put all parts on a non-abrasive floor before assembly, and follow the assembly steps to assemble your newly purchased product correctly and efficiently.

#### **Cam Lock Assembly Instructions**









| Φ6x35mm         | <b>Φ</b> 15x12mm | Φ8x30mm  |          |         |       |
|-----------------|------------------|----------|----------|---------|-------|
| A x 20+2        | B x 20+2         | C x 10+1 | D x 1    | E x 1   | Fx2   |
| M4x14mm         | M4x14mm          | M4x18mm  | M4x35mm  | M6x60mm |       |
| G x 12+1        | H x 6            | I x 2    | J x 12+1 | K x 2   | L x 1 |
| <b>Φ</b> 8x40mm |                  | 1 // 2   | U X 1Z·1 | IVA Z   | LXI   |
| M x 2           | N x 4            |          |          |         |       |

# Step 1 A x 16 H x 6 D Ε Ф6х35mm А х 16 M4x14mm D x 1 E x 1 H x 6 Step 2 (4)3 C x 2 B x 4 **Φ**15x12mm **Ф**8х30mm C x 2 B x 4

# Step 3









## Step 4







## Step 6







Step 7



Step 8







# Step 13 N x 4 K x 2 M6x60mm K x 2