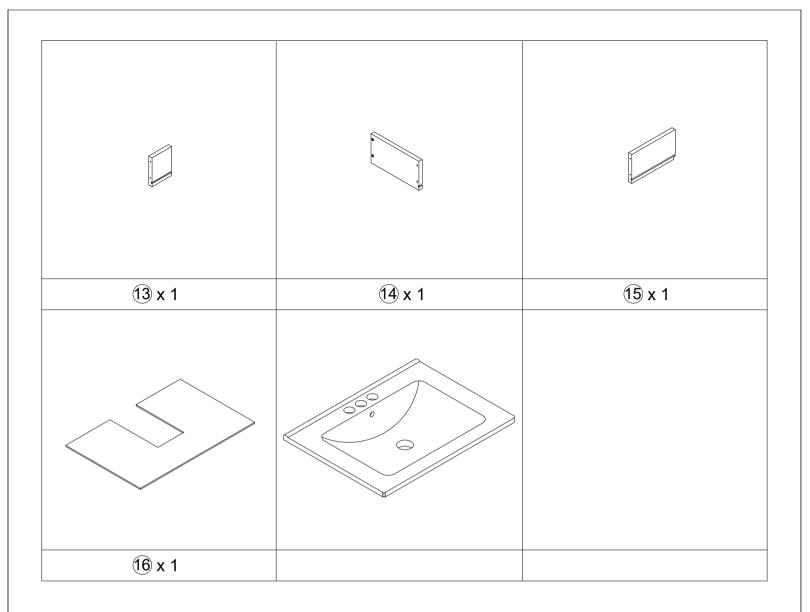

#### **Cam Lock Assembly Instructions**

| Φ6x35mm         | <b>Φ</b> 15x12mm | Φ8x30mm  |          |         |       |
|-----------------|------------------|----------|----------|---------|-------|
| A x 20+2        | B x 20+2         | C x 10+1 | D x 1    | E x 1   | Fx2   |
| M4x14mm         | M4x14mm          | M4x18mm  | M4x35mm  | M6x60mm |       |
| G x 12+1        | H x 6            | I x 2    | J x 12+1 | K x 2   | L x 1 |
| <b>Φ</b> 8x40mm |                  | 1 // 2   | U X 1Z·1 | IVA Z   | LXI   |
| M x 2           | N x 4            |          |          |         |       |