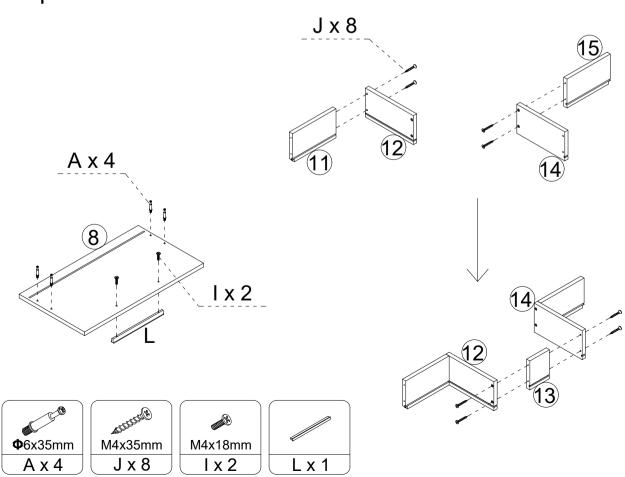

## **Cam Lock Assembly Instructions**









| Φ6x35mm         | <b>Φ</b> 15x12mm | Φ8x30mm  |          |         |       |
|-----------------|------------------|----------|----------|---------|-------|
| A x 20+2        | B x 20+2         | C x 10+1 | D x 1    | E x 1   | Fx2   |
| M4x14mm         | M4x14mm          | M4x18mm  | M4x35mm  | M6x60mm |       |
| G x 12+1        | H x 6            | I x 2    | J x 12+1 | K x 2   | L x 1 |
| <b>Φ</b> 8x40mm |                  | 1 // 2   | U X 1Z·1 | IVA Z   | LXI   |
| M x 2           | N x 4            |          |          |         |       |

# Step 1 A x 16 H x 6 D Ε Ф6х35mm А х 16 M4x14mm D x 1 E x 1 H x 6 Step 2 (4)3 C x 2 B x 4 **Φ**15x12mm **Ф**8х30mm C x 2 B x 4

# Step 3









## Step 4







## Step 6







Step 7



Step 8







# Step 13 N x 4 K x 2 M6x60mm K x 2 N x 4 Step 14