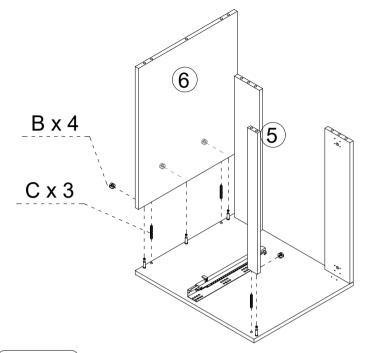

# Step 1 A x 16 H x 6 D Ε Ф6х35mm А х 16 M4x14mm D x 1 E x 1 H x 6 Step 2 (4)3 C x 2 B x 4 **Φ**15x12mm **Ф**8х30mm C x 2 B x 4