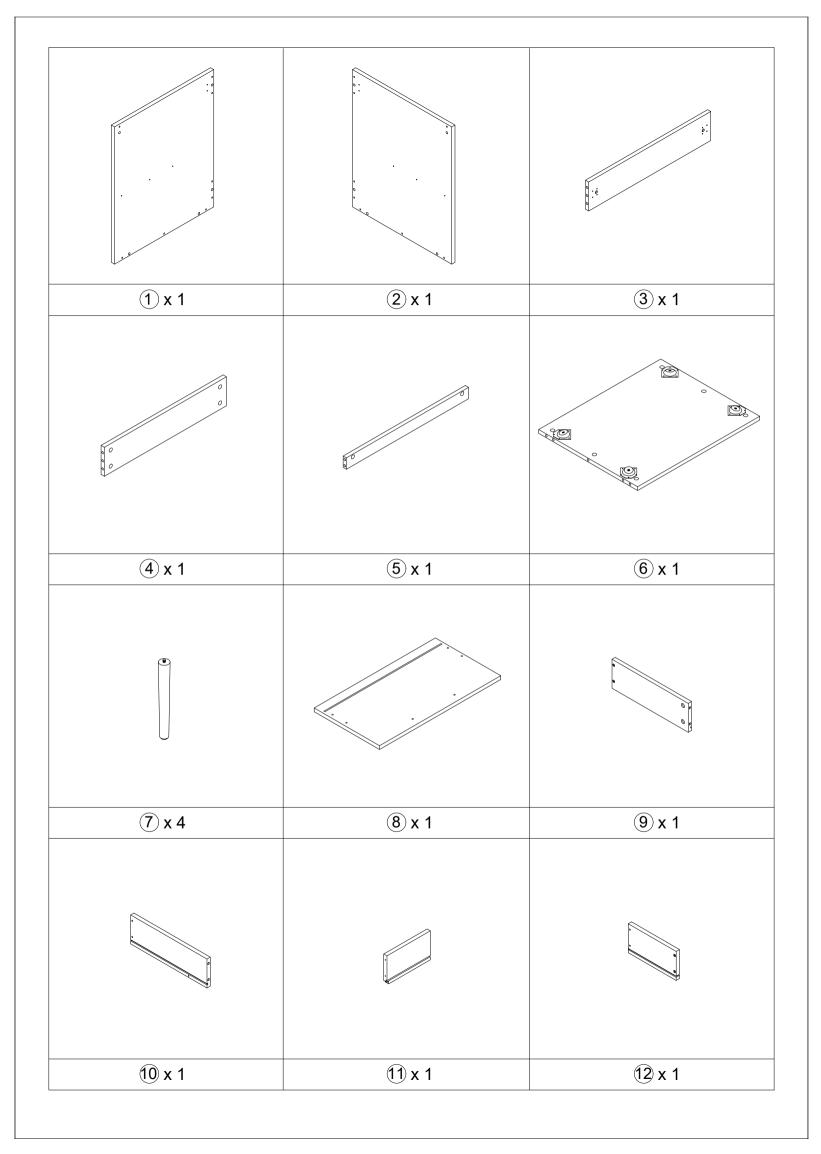

have come loose inside the carton during shipment. Identify and count all items according to the PARTS LIST and/or HARDWARE LIST shown below. Check you have all the components and tools listed on the following pages.

- •We recommend that you assemble this product with the assistance of another person; this will make the assembly easier, and will help eliminate damage to the product or injury to persons during assembly.
- Please do not over tighten screws or bolts until the assembly is completed.
- •Keep children and animal away from the work area, small parts could choke if swallowed. Please put all parts on a non-abrasive floor before assembly, and follow the assembly steps to assemble your newly purchased product correctly and efficiently.

#### **Cam Lock Assembly Instructions**









| Φ6x35mm         | <b>Φ</b> 15x12mm | Φ8x30mm  |          |         |       |
|-----------------|------------------|----------|----------|---------|-------|
| A x 20+2        | B x 20+2         | C x 10+1 | D x 1    | E x 1   | Fx2   |
| M4x14mm         | M4x14mm          | M4x18mm  | M4x35mm  | M6x60mm |       |
| G x 12+1        | H x 6            | I x 2    | J x 12+1 | K x 2   | L x 1 |
| <b>Φ</b> 8x40mm |                  | 1 // 2   | U X 1Z·1 | IVA Z   | LXI   |
| M x 2           | N x 4            |          |          |         |       |

# Step 1 A x 16 H x 6 D Ε Ф6х35mm А х 16 M4x14mm D x 1 E x 1 H x 6 Step 2 (4)3 C x 2 B x 4 **Φ**15x12mm **Ф**8х30mm C x 2 B x 4

# Step 3









## Step 4







## Step 6







Step 7



Step 8







# Step 13 N x 4 K x 2 M6x60mm K x 2 N