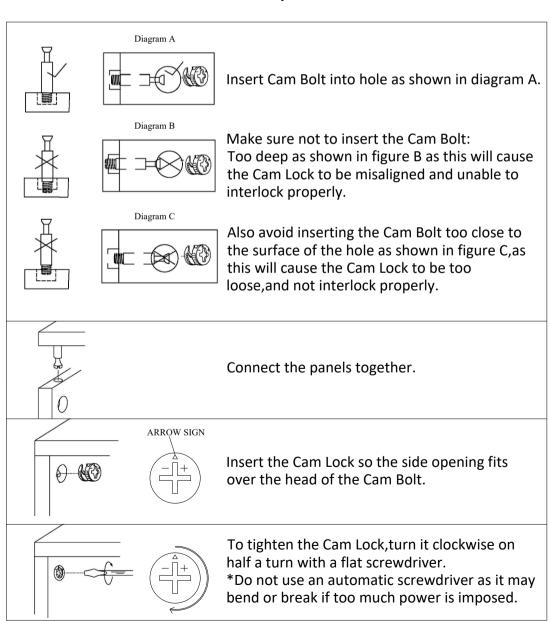

#### **Cam Lock Assembly Instructions**

| Φ6x35mm         | <b>Φ</b> 15x12mm | Φ8x30mm  |          |         |       |
|-----------------|------------------|----------|----------|---------|-------|
| A x 20+2        | B x 20+2         | C x 10+1 | D x 1    | E x 1   | Fx2   |
| M4x14mm         | M4x14mm          | M4x18mm  | M4x35mm  | M6x60mm |       |
| G x 12+1        | H x 6            | I x 2    | J x 12+1 | K x 2   | L x 1 |
| <b>Φ</b> 8x40mm |                  | 1 // 2   | U X 1Z·1 | IVA Z   | LXI   |
| M x 2           | N x 4            |          |          |         |       |