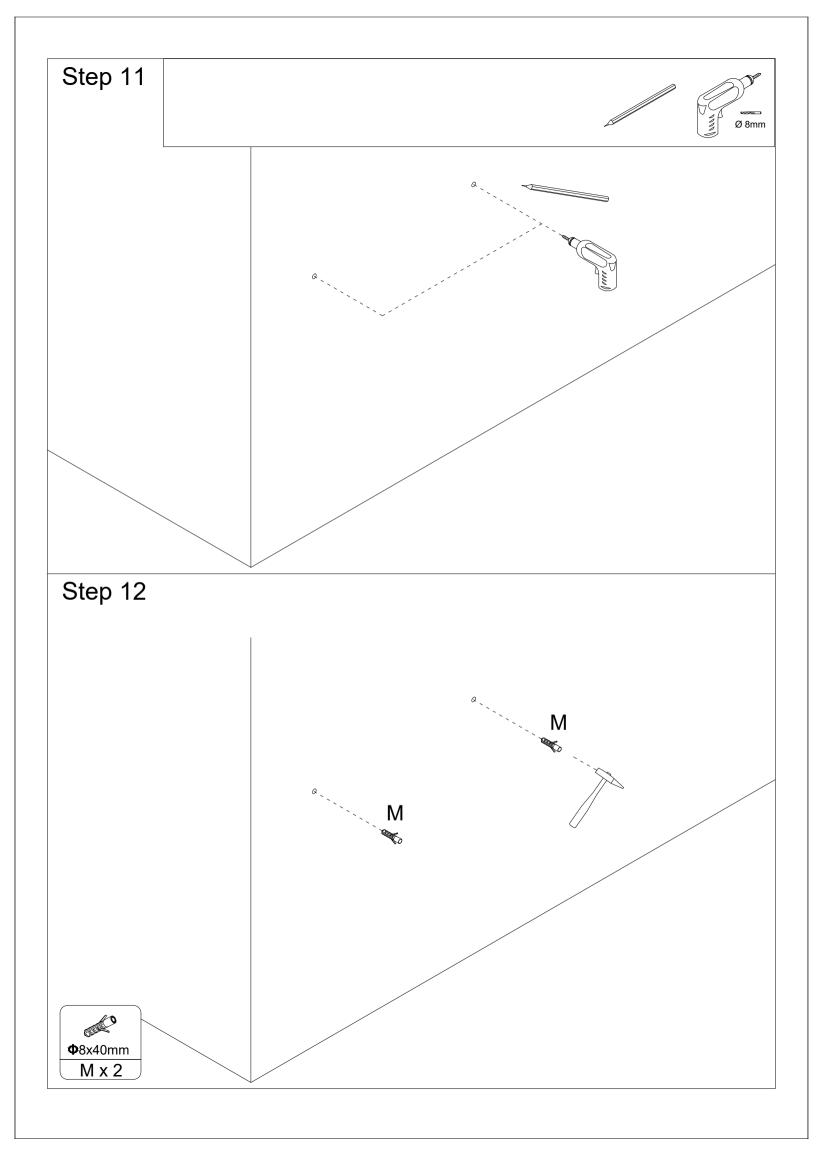

*Cam Lock Assembly Instructions**









| Φ6x35mm         | <b>Φ</b> 15x12mm | Φ8x30mm  |          |         |       |
|-----------------|------------------|----------|----------|---------|-------|
| A x 20+2        | B x 20+2         | C x 10+1 | D x 1    | E x 1   | Fx2   |
| M4x14mm         | M4x14mm          | M4x18mm  | M4x35mm  | M6x60mm |       |
| G x 12+1        | H x 6            | I x 2    | J x 12+1 | K x 2   | L x 1 |
| <b>Φ</b> 8x40mm |                  | 1 // 2   | U X 1Z·1 | IVA Z   | LXI   |
| M x 2           | N x 4            |          |          |         |       |

# Step 1 A x 16 H x 6 D Ε Ф6х35mm А х 16 M4x14mm D x 1 E x 1 H x 6 Step 2 (4)3 C x 2 B x 4 **Φ**15x12mm **Ф**8х30mm C x 2 B x 4

# Step 3









## Step 4







## Step 6







Step 7



Step 8







# Step 13 N x 4 K x 2 M6x60mm K x 2 N x 4 Step 14