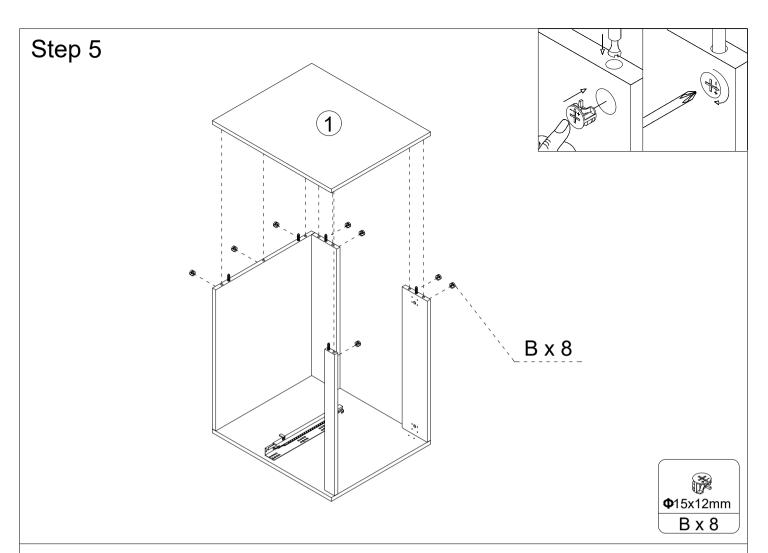

roduct correctly and efficiently.

#### **Cam Lock Assembly Instructions**









| Φ6x35mm         | <b>Φ</b> 15x12mm | Φ8x30mm  |          |         |       |
|-----------------|------------------|----------|----------|---------|-------|
| A x 20+2        | B x 20+2         | C x 10+1 | D x 1    | E x 1   | Fx2   |
| M4x14mm         | M4x14mm          | M4x18mm  | M4x35mm  | M6x60mm |       |
| G x 12+1        | H x 6            | I x 2    | J x 12+1 | K x 2   | L x 1 |
| <b>Φ</b> 8x40mm |                  | 1 // 2   | U X 1Z·1 | IVA Z   | LXI   |
| M x 2           | N x 4            |          |          |         |       |

# Step 1 A x 16 H x 6 D Ε Ф6х35mm А х 16 M4x14mm D x 1 E x 1 H x 6 Step 2 (4)3 C x 2 B x 4 **Φ**15x12mm **Ф**8х30mm C x 2 B x 4

# Step 3









## Step 4







## Step 6







Step 7



Step 8







# Step 13 N x 4 K x 2 M6x60mm K x 2 N x 4 Step 14