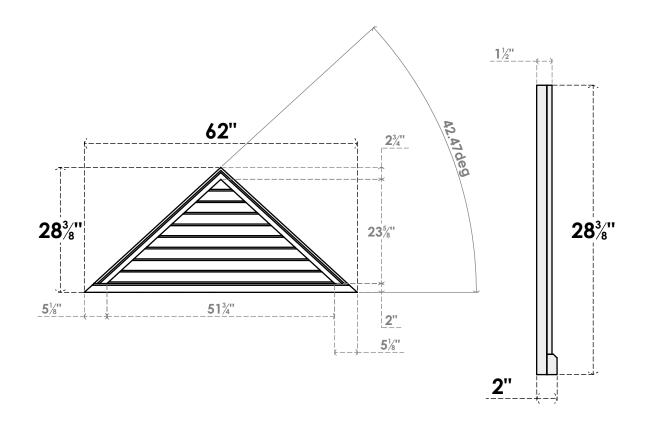

## GVPTR62X2803SN

62"W X 28-3/8"H TRIANGLE SURFACE MOUNT PVC GABLE VENT 11/12 PITCH: NON-FUNCTIONAL, W/2"W X 2"P BRICKMOULD SILL FRAME

**FRONT** 

SIDE

LOUVER HEIGHT: 2 5/8" LOUVER QTY: 9

1. INSTALLATION TO BE COMPLETED IN ACCORDANCE WITH MANUFACTURER'S SPECIFICATIONS. 2. DRAWING MAY NOT BE TO SCALE