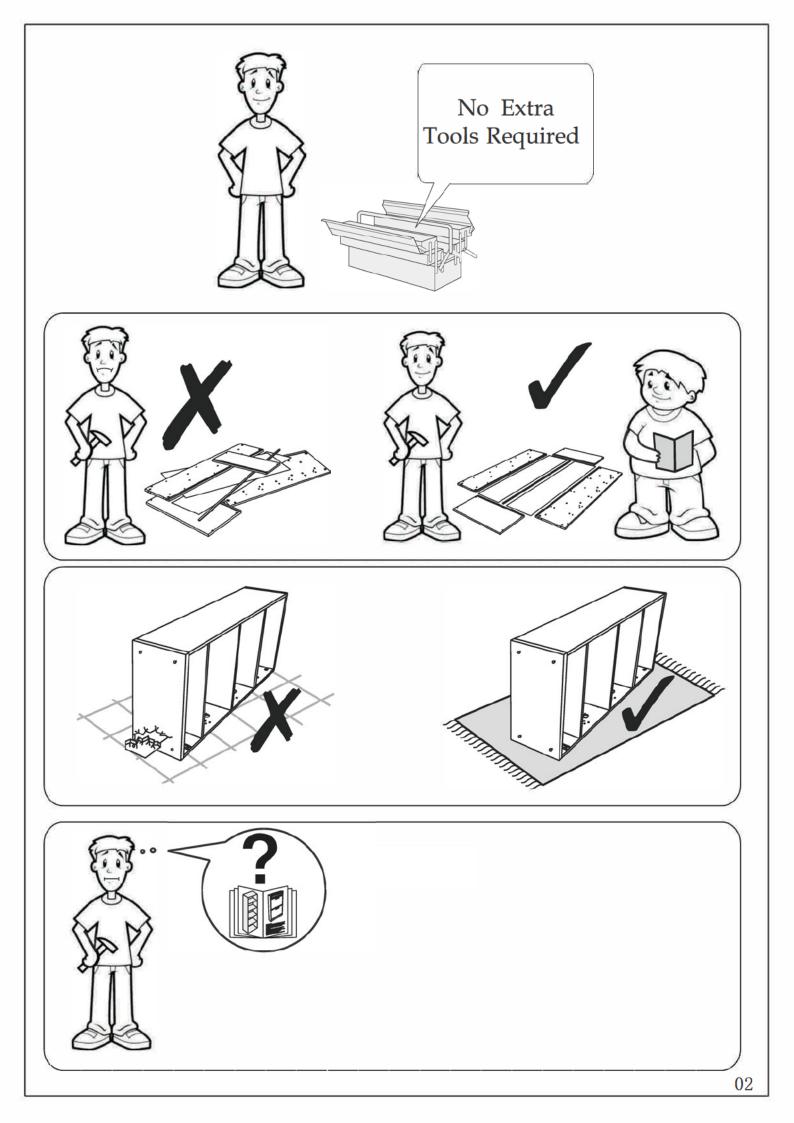

Please dispose of all packaging safely.

Small component parts could choke a child if swallowed.

We strongly recommend that you keep children well away from the work area.

It would be sensible to lay a sheet or blanket on the floor where you intend to work to avoid scratching this product and to protect your floor.

This product is heavy.Take extreme care when lifting to avoid personal injury or damage to the product.

Assemble the product as close to its intended final position in the room as possible.

HANDY HINT: If you keep the hardware in a bowl during assembly you will be less likely to lose them.

We strongly urge that you do not use Power Tools, such as drills or electric screwdrivers during this assembly as this could cause irreparable damage to your product and will invalidate the warranty.

Your Coffee Table is now ready for use.