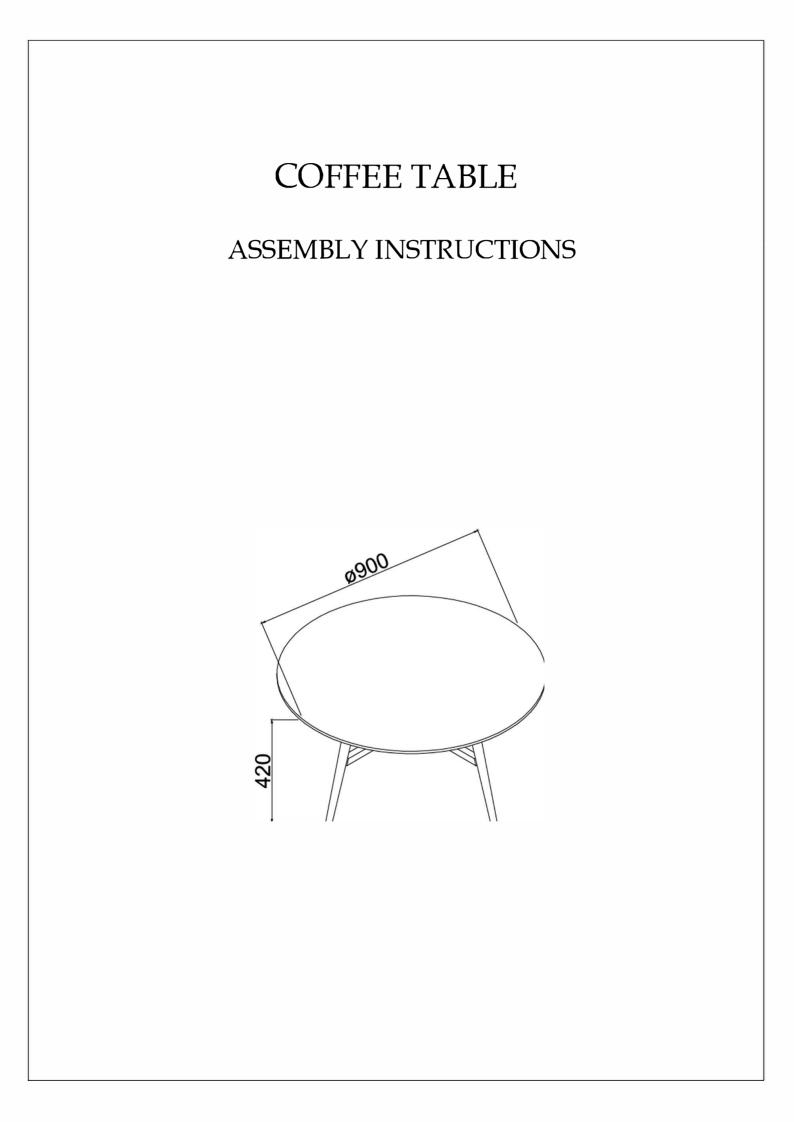

#### HARDWARE



#### Safety Advice

Please take the time to carefully read through the whole of these instructions before you commence.

Keep these instructions for future reference.

Unpack, inspect and check off all of the contents.

Please dispose of all packaging safely.

Small component parts could choke a child if swallowed.

We strongly recommend that you keep children well away from the work area.

It would be sensible to lay a sheet or blanket on the floor where you intend to work to avoid scratching this product and to protect your floor.

This product is heavy.Take extreme care when lifting to avoid personal injury or damage to the product.

Assemble the product as close to its intended final position in the room as possible.

HANDY HINT: If you keep the hardware in a bowl