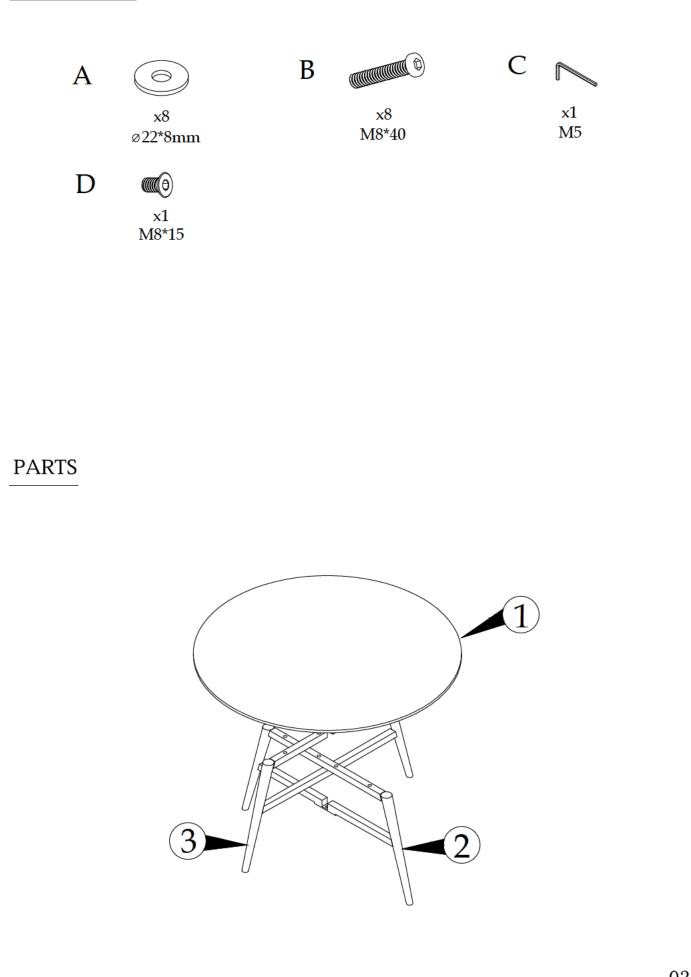

#### HARDWARE



#### Safety Advice

Please take the time to carefully read through the whole of these instructions before you commence.

Keep these instructions for future reference.

Unpack, inspect and check off all of the contents.

Please dispose of all packaging safely.

Small component parts could choke a child if swallowed.

We strongly recommend that you keep children well away from the work area.

It would be sensible to lay a sheet or blanket on the floor where you intend to work to avoid scratching this product and to protect your floor.

This product is heavy.Take extreme care when lifting to avoid personal injury or damage to the product.

Assemble the product as close to its intended final position in the room as possible.

HANDY HINT: If you keep the hardware in a bowl during assembly you