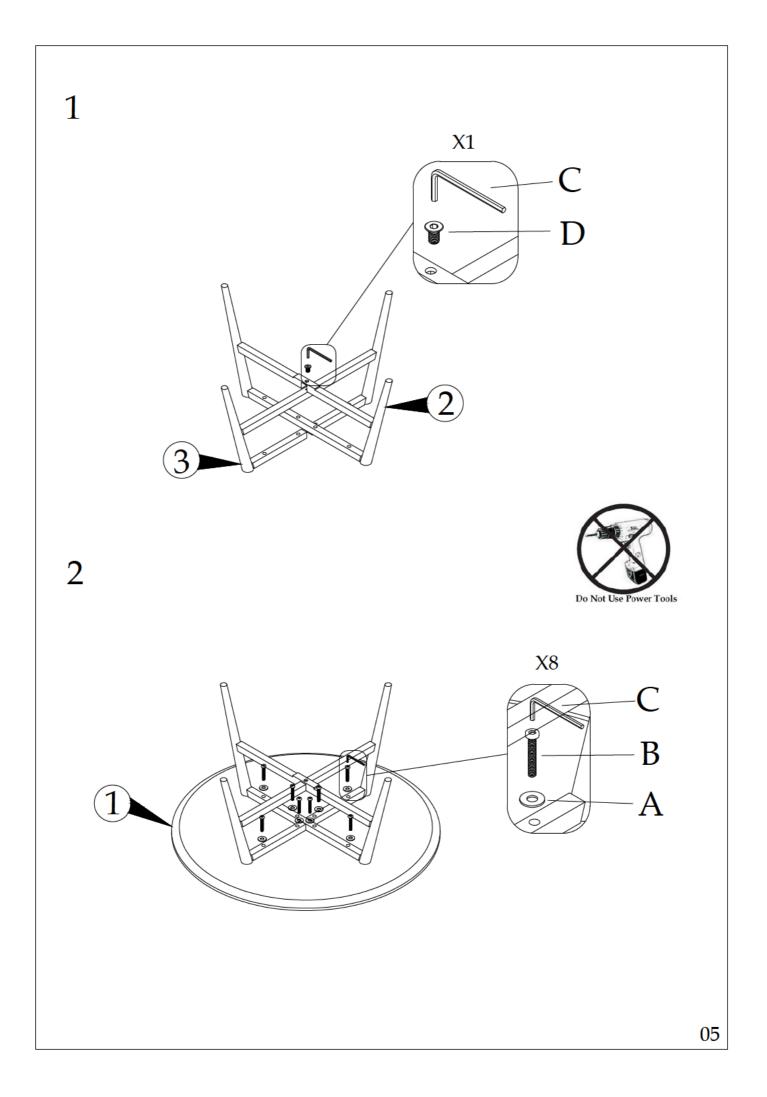

We strongly urge that you do not use Power Tools, such as drills or electric screwdrivers during this assembly as this could cause irreparable damage to your product and will invalidate the warranty.

Your Coffee Table is now ready for use.