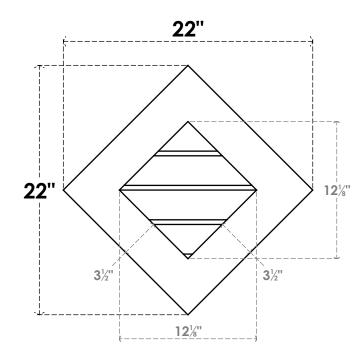

## GVPDI22X2201SN

22"W X 22"H DIAMOND SURFACE MOUNT PVC GABLE VENT: NON-FUNCTIONAL, W/ 3-1/2"W X 1"P STANDARD FRAME

LOUVER HEIGHT: 3" LOUVER QTY: 4

NOTES

FRONT

1. INSTALLATION TO BE COMPLETED IN ACCORDANCE WITH MANUFACTURER'S SPECIFICATIONS. 2. DRAWING MAY NOT BE TO SCALE