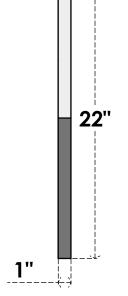

## GVPDI22X2201SN

22"W X 22"H DIAMOND SURFACE MOUNT PVC GABLE VENT: NON-FUNCTIONAL, W/ 3-1/2"W X 1"P STANDARD FRAME

LOUVER HEIGHT: 3" LOUVER QTY: 4

NOTES

FRONT

1. INSTALLATION TO BE COMPLETED IN ACCORDANCE WITH MANUFACTURER'S SPECIFICATIONS. 2. DRAWING MAY NOT BE TO SCALE

SIDE

2. DRAWING MAT NOT BE TO SCALE
3. THIS DRAWING IS INTENDED FOR DESIGN AND PLANNING PURPOSES ONLY.
4. ALL INFORMATION CONTAINED HEREIN WAS CURRENT AT THE TIME OF DEVELOPMENT BUT MUST BE REVIEWED AND APPROVED BY THE PRODUCT MANUFACTURER TO BE CONSIDERED ACCURATE.
5. ARCHITECTURAL GRADE PVC PRODUCTS ARE MADE FROM EXPANDED CELLULAR PVC AND COME NATURALLY WHITE BUT MAY BE