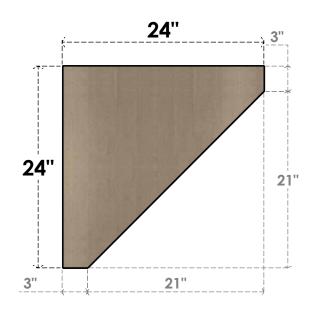

## ITEM NUMBER: CORU12X24X24CONRCPR

12"W X 24"D X 24"H SERIES 1 CLASSIC CONCORD ROUGH CEDAR TIMBERTHANE FAUX WOOD CORBEL, PRIMED

## SIDE PROFILE