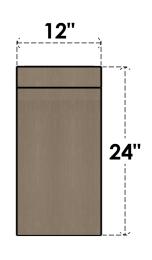

## ITEM NUMBER: CORU12X24X24CONRCPR

12"W X 24"D X 24"H SERIES 1 CLASSIC CONCORD ROUGH CEDAR TIMBERTHANE FAUX WOOD CORBEL, PRIMED

## FRONT PROFILE