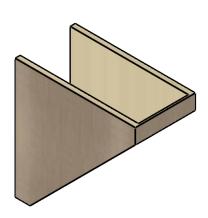

## ITEM NUMBER: CORU12X24X24CONRCPR

12"W X 24"D X 24"H SERIES 1 CLASSIC CONCORD ROUGH CEDAR TIMBERTHANE FAUX WOOD CORBEL, PRIMED

## **ISOMETRIC**

GENERATED DATE: 01/27/2023

**EKENA MILLWORK** 2300 WEST MAIN ST. CLARKSVILLE, TX 75426 TOLL FREE: 866-607-0453 WWW.EKENAMILLWORK.COM

1. INSTALLATION TO BE COMPLETED IN ACCORDANCE WITH MANUFACTURER'S SPECIFICATIONS.