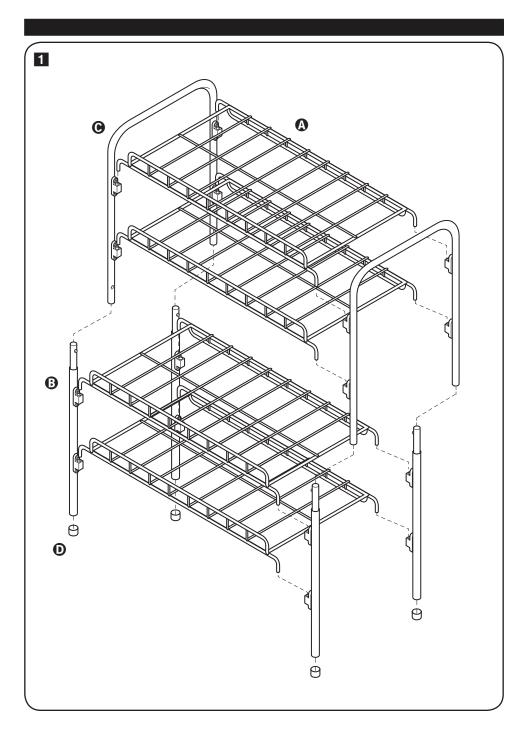

## PARTS LIST

| F        | PART/ILLUSTRATION | (QTY) | DESCRIPTION                                                    |
|----------|-------------------|-------|----------------------------------------------------------------|
| <b>A</b> |                   | (4)   | shelf<br>estante<br>étagère                                    |
| 3        |                   | (4)   | bottom uprights<br>montantes inferiores<br>montants inférieurs |
| 0        |                   | (2)   | top uprights<br>top montantes<br>top montants                  |
| 0        | 8                 | (4)   | base caps<br>tapas de base<br>casquettes de base               |

## **ASSEMBLY**