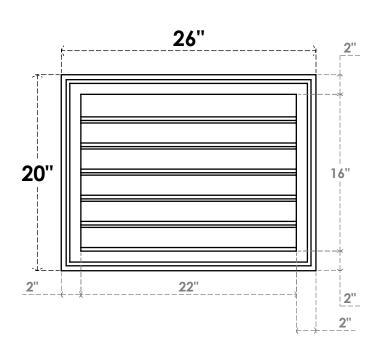

## GVPVE26X2002SF

26"W X 20"H RECTANGLE SURFACE MOUNT PVC GABLE VENT: FUNCTIONAL, W/ 2"W X 1-1/2"P **BRICKMOULD FRAME** 

**VENTING AREA: 27.5 SQ IN** 

LOUVER HEIGHT: 2 5/8"

LOUVER QTY: 6

**FRONT** 

SIDE

EKENA MILLWORK 2300 WEST MAIN ST. CLARKSVILLE, TX 75426 TOLL FREE: 866-607-0453 WWW.EKENAMILLWORK.COM