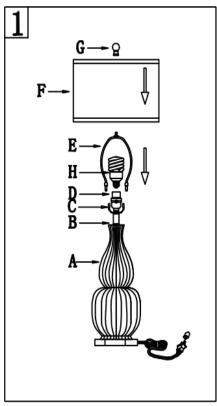

# **Part List and Hardware List**

| PIECE | DESCRIPTION | PICTURE | QUANTITY | PIECE | DESCRIPTION | PICTURE    | QUANTITY |
|-------|-------------|---------|----------|-------|-------------|------------|----------|
| А     | Lamp base   |         | 1X       | Е     | Harp        | $\bigcirc$ | 1X       |
| В     | Neck        |         | 1X       | F     | Shade       |            | 1X       |
| С     | Saddle      |         | 1X       | G     | Finial      | $\Theta$   | 1X       |
| D     | Socket      |         | 1X       | Н     | Bulb        |            | 1X       |