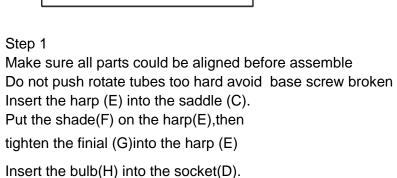

Estimated Assembly Time: 6 minutes.

PLEASE USE ON/OFF TYPE"A" BULB MAX 100-WATT OR CFL BULB MAX 23-WATT THERE IS CFL 13-WATT BULB IN THE BOX

Step 1 Make sure all parts could be aligned before assemble Insert the harp (E) into the saddle (C). Put the shade(F) on the harp(E),then