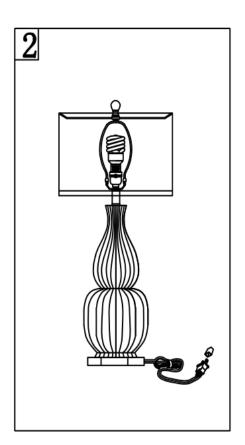

in a polarized outlet only one way. if the plug does not fit fully in the outlet, reverse the plug, if it still does not fit, contact a qualified electrician. never use with an extension cord unless the plug can be fully inserted. do not attempt to defeat this safety feature.

## **PREPARATION**

Before beginning assembly of product, make sure all parts are present. Compare parts with package contents list and hardware contents list. If any part is missing or damaged, do not attempt to assemble the product.

Estimated Assembly Time: 6 minutes.

PLEASE USE ON/OFF TYPE"A" BULB MAX 100-WATT OR CFL BULB MAX 23-WATT THERE IS CFL 13-WATT BULB IN THE BOX



Step 1 Make sure all parts could be aligned before assemble Insert the harp (E) into the saddle (C). Put the shade(F) on the harp(E),then





Step2 Put the light on a level surface to check if everything is stable.

### **ENJOY YOUR LAMP**