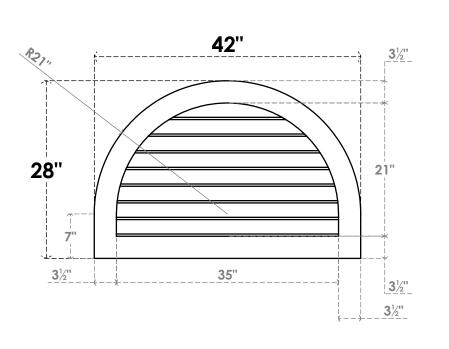

## GVPRT42X2801SN

42"W X 28"H ROUND TOP SURFACE MOUNT PVC GABLE VENT: NON-FUNCTIONAL, W/ 3-1/2"W X 1"P STANDARD FRAME

**FRONT** 

SIDE

LOUVER HEIGHT: 2 5/8"

LOUVER QTY: 8

1. INSTALLATION TO BE COMPLETED IN ACCORDANCE WITH MANUFACTURER'S SPECIFICATIONS. 2. DRAWING MAY NOT BE TO SCALE