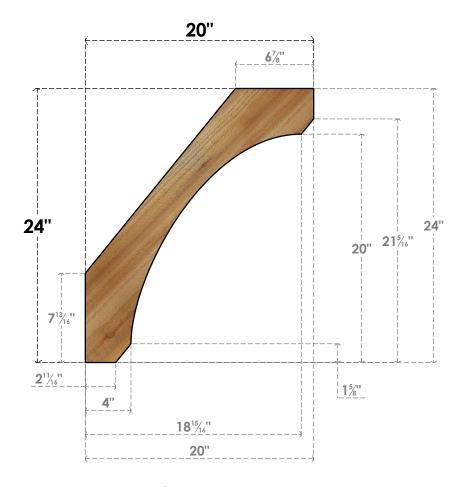

## BRC04X20X24LEC00RWR

4"W X 20"D X 24"H LEGACY ROUGH SAWN BRACE, WESTERN RED CEDAR

SIDE

## **FRONT**

**EKENA MILLWORK** 2300 WEST MAIN ST. CLARKSVILLE, TX 75426 TOLL FREE: 866-607-0453 WWW.EKENAMILLWORK.COM