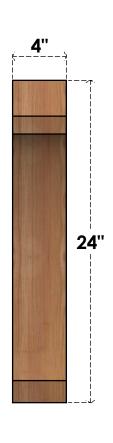

## BRC04X20X24LEC00RWR

4"W X 20"D X 24"H LEGACY ROUGH SAWN BRACE, WESTERN RED CEDAR

SIDE

## **FRONT**

**EKENA MILLWORK** 2300 WEST MAIN ST. CLARKSVILLE, TX 75426 TOLL FREE: 866-607-0453 WWW.EKENAMILLWORK.COM