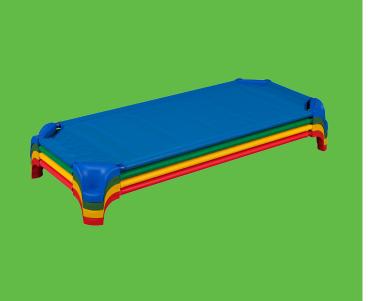

The Deluxe Assorted Stackable Daycare Cot with Easy Lift Corners from Sprogs makes your preschool or daycare classroom naptime set-up simple. The smooth, waterfall-style corners prevent cots from sticking together when unstacking and help prevent corner breakage.

## Deluxe Assorted Stackable Daycare Cot w/ Easy Lift Corners - Standard (52" L)

- Features an 18-gauge steel frame to support up to 150 pounds.
- Easy-to-clean vinyl mesh fabric.
- Greenguard certified.

| PRODUCT SKU  | SPECIFICATIONS AND FEATURES |                   |            |
|--------------|-----------------------------|-------------------|------------|
| SPG-16138-AS | MAXIMUM WEIGHT CAPACITY     | WARRANTY          | HEIGHT     |
|              | • 150 LBS.                  | • 20-YEAR LIMITED | • 5"       |
|              | FRAME MATERIAL              | LENGTH            | ASSEMBLY   |
|              | • 18-GAUGE STEEL            | • 52"             | • REQUIRED |
|              | COT FABRIC                  | WIDTH             |            |
|              | VINYL-COATED MESH           | • 23"             |            |
|              |                             |                   |            |