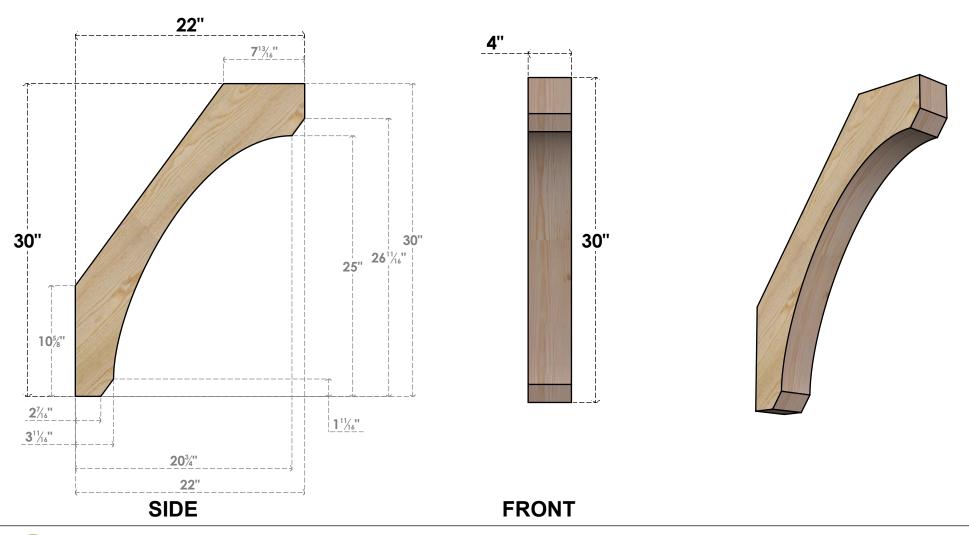

## BRC04X22X30LEC00RDF

4"W X 22"D X 30"H LEGACY ROUGH SAWN BRACE, DOUGLAS FIR

**EKENA MILLWORK** 2300 WEST MAIN ST. CLARKSVILLE, TX 75426 TOLL FREE: 866-607-0453 WWW.EKENAMILLWORK.COM