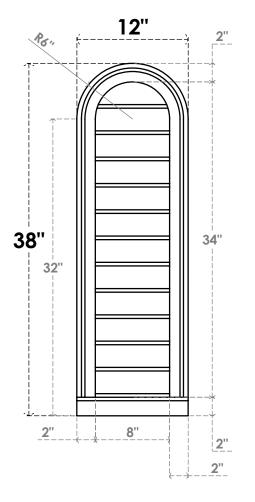

## GVPRT12X3803SN

12"W X 38"H ROUND TOP SURFACE MOUNT PVC GABLE VENT: NON-FUNCTIONAL, W/ 2"W X 2"P **BRICKMOULD SILL FRAME** 

**FRONT** 

SIDE

LOUVER HEIGHT: 2 7/8"

LOUVER QTY: 12

1. INSTALLATION TO BE COMPLETED IN ACCORDANCE WITH MANUFACTURER'S SPECIFICATIONS. 2. DRAWING MAY NOT BE TO SCALE