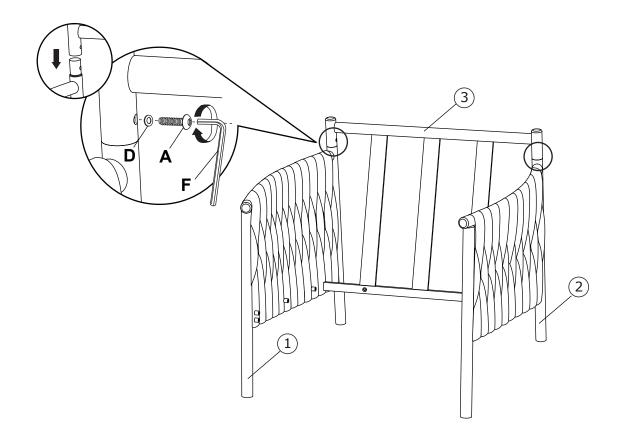

## **READ & SAVE BELOW INSTRUCTIONS BEFORE ASSEMBLY**

- 1.PLEASE SEPARATE AND IDENTIFY ALL PARTS, MAKING SURE THAT YOU HAVE ALL OF THE PARTS LISTED.
- 2.TO AVOID ANY SCRATCH DURING ASSEMBLY, PLEASE ASSEMBLE ON A SOFT MAT OR SIMILAR.
- 3.PLEASE ASSEMBLE STEP BY STEP AND FOLLOW THE INSTRUCTIONS.
- 4.WASHERS MUST BE USED.
- 5.WHILE EACH SCREW AND NUT IS PROPERLY FASTENED, DO NOT OVER FASTEN IT.
- 6.DO NOT COMPLETELY FASTEN EACH SCREW AND NUT UNTIL ALL THE SCREWS ARE PROPERLY FIXED.