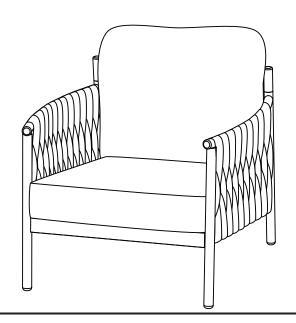

## RATTAN SINGLE SOFA

## **ASSEMBLY INSTRUCTIONS**







## **READ & SAVE BELOW INSTRUCTIONS BEFORE ASSEMBLY**

- 1.PLEASE SEPARATE AND IDENTIFY ALL PARTS, MAKING SURE THAT YOU HAVE ALL OF THE PARTS LISTED.
- 2.TO AVOID ANY SCRATCH DURING ASSEMBLY, PLEASE ASSEMBLE ON A SOFT MAT OR SIMILAR.
- 3.PLEASE ASSEMBLE STEP BY STEP AND FOLLOW THE INSTRUCTIONS.
- 4.WASHERS MUST BE USED.
- 5.WHILE EACH SCREW AND NUT IS PROPERLY FASTENED, DO NOT OVER FASTEN IT.
- 6.DO NOT COMPLETELY FASTEN EACH SCREW AND NUT UNTIL ALL THE SCREWS ARE PROPERLY FIXED.













3



4



## **CARE AND CLEANING:**

- 1. TO CLEAN, WIPE WITH DAMP CLOTH.DO NOT USE BLEACH, ACID SOLVENTS OR ABRASIVE CLEANERS OR FRAME PARTS.
- 2. DURING VARYING WEATHER CONDITIONS AND WINTER PERIOD, WE STRONGLY RECOMMEND THAT IT CAN BE STORED IN A DRY AREA WITH A SUITABLE COVER BEFORE STORAGE,