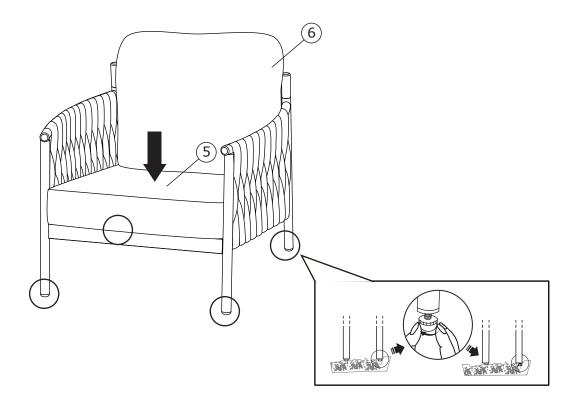

## **READ & SAVE BELOW INSTRUCTIONS BEFORE ASSEMBLY**

- 1.PLEASE SEPARATE AND IDENTIFY ALL PARTS, MAKING SURE THAT YOU HAVE ALL OF THE PARTS LISTED.
- 2.TO AVOID ANY SCRATCH DURING ASSEMBLY, PLEASE ASSEMBLE ON A SOFT MAT OR SIMILAR.
- 3.PLEASE ASSEMBLE STEP BY STEP AND FOLLOW THE INSTRUCTIONS.
- 4.WASHERS MUST BE USED.
- 5.WHILE EACH SCREW AND NUT IS PROPERLY FASTENED, DO NOT OVER FASTEN IT.
- 6.DO NOT COMPLETELY FASTEN EACH SCREW AND NUT UNTIL ALL THE SCREWS ARE PROPERLY FIXED.