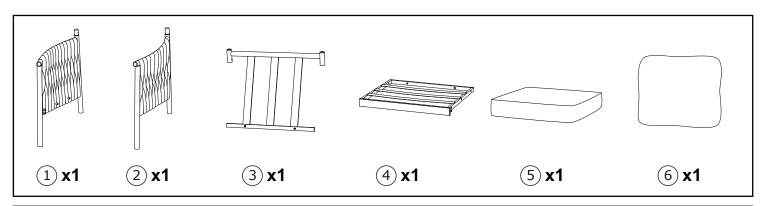

## **READ & SAVE BELOW INSTRUCTIONS BEFORE ASSEMBLY**

- 1.PLEASE SEPARATE AND IDENTIFY ALL PARTS, MAKING SURE THAT YOU HAVE ALL OF THE PARTS LISTED.
- 2.TO AVOID ANY SCRATCH DURING ASSEMBLY, PLEASE ASSEMBLE ON A SOFT MAT OR SIMILAR.
- 3.PLEASE ASSEMBLE STEP BY STEP AND FOLLOW THE INSTRUCTIONS.
- 4.WASHERS MUST BE USED.
- 5.WHILE EACH SCREW AND NUT IS PROPERLY FASTENED, DO NOT OVER FASTEN IT.
- 6.DO NOT COMPLETELY FASTEN EACH SCREW AND NUT UNTIL ALL THE SCREWS ARE PROPERLY FIXED.