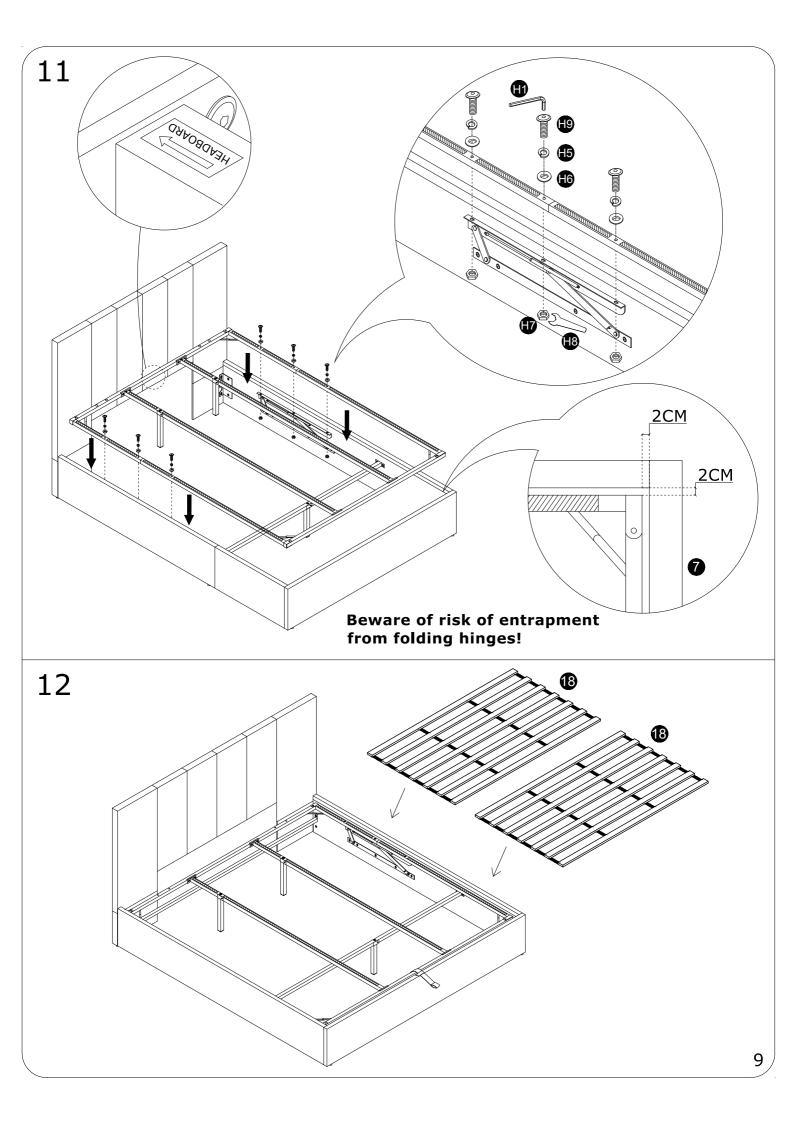

## ASSEMBLY INSTRUCTION





Please TEAR OFF this shrink film from side! DO NOT USE CUTTER!

ITEM NUMBER:S23001

## **IMPORTANT NOTE**

- 1. FOR THE PROTECTION OF YOUR FURNITURE, PLACE ALL PARTS ON A CLEAN AND SMOOTH SURFACE TO PREVENT ANY DAMAGE.
- 2. DO NOT USE POWER TOOLS TO ASSEMBLE THE BED.
- 3. PLEASE PERIODICALLY CHECK ALL FITTINGS AND RE-TIGHTEN AS NECESSARY.
- 4. DO NOT USE THE BED UNLESS ALL BOLTS AND SCREWS ARE FIRMLY SECURED.
- 5. NEED PARTS OR ASSISTANCE? EMAIL US AT <a href="mailto:support@velocavabed.com">support@velocavabed.com</a>
- 6. YOU CAN ASSEMBLE IT WITH OUR PACKAGING TOOLS OR WITH A.