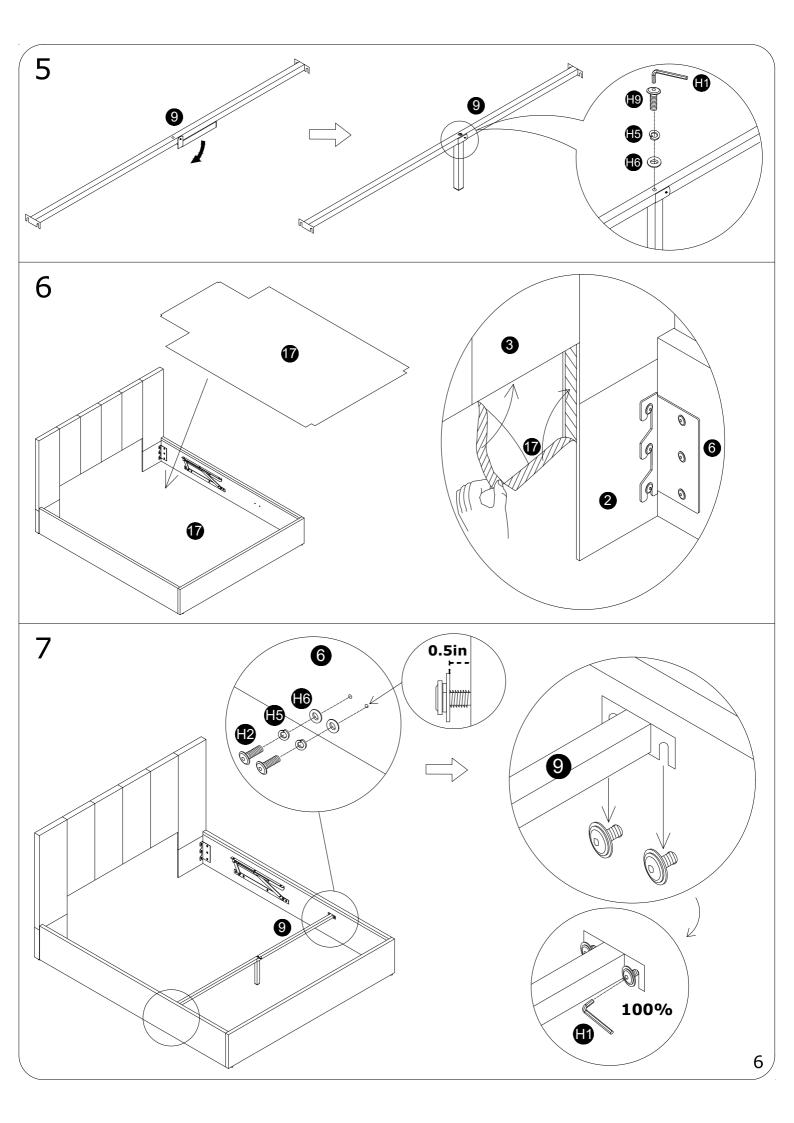

## ASSEMBLY INSTRUCTION

Please TEAR OFF this shrink film from side! DO NOT USE CUTTER!

ITEM NUMBER:S23001

## **IMPORTANT NOTE**

- 1. FOR THE PROTECTION OF YOUR FURNITURE, PLACE ALL PARTS ON A CLEAN AND SMOOTH SURFACE TO PREVENT ANY DAMAGE.
- 2. DO NOT USE POWER TOOLS TO ASSEMBLE THE BED.
- 3. PLEASE PERIODICALLY CHECK ALL FITTINGS AND RE-TIGHTEN AS NECESSARY.
- 4. DO NOT USE THE BED UNLESS ALL BOLTS AND SCREWS ARE FIRMLY SECURED.
- 5. NEED PARTS OR ASSISTANCE? EMAIL US AT <a href="mailto:support@velocavabed.com">support@velocavabed.com</a>
- 6. YOU CAN ASSEMBLE IT WITH OUR PACKAGING TOOLS OR WITH A.