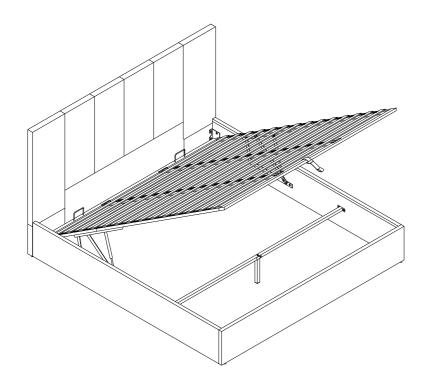

## ASSEMBLY INSTRUCTION





Please TEAR OFF this shrink film from side! DO NOT USE CUTTER!

ITEM NUMBER:S23001

## **IMPORTANT NOTE**

- 1. FOR THE PROTECTION OF YOUR FURNITURE, PLACE ALL PARTS ON A CLEAN AND SMOOTH SURFACE TO PREVENT ANY DAMAGE.
- 2. DO NOT USE POWER TOOLS TO ASSEMBLE THE BED.
- 3. PLEASE PERIODICALLY CHECK ALL FITTINGS AND RE-TIGHTEN AS NECESSARY.
- 4. DO NOT USE THE BED UNLESS ALL BOLTS AND SCREWS ARE FIRMLY SECURED.
- 5. NEED PARTS OR ASSISTANCE? EMAIL US AT <a href="mailto:support@velocavabed.com">support@velocavabed.com</a>
- 6. YOU CAN ASSEMBLE IT WITH OUR PACKAGING TOOLS OR WITH A.