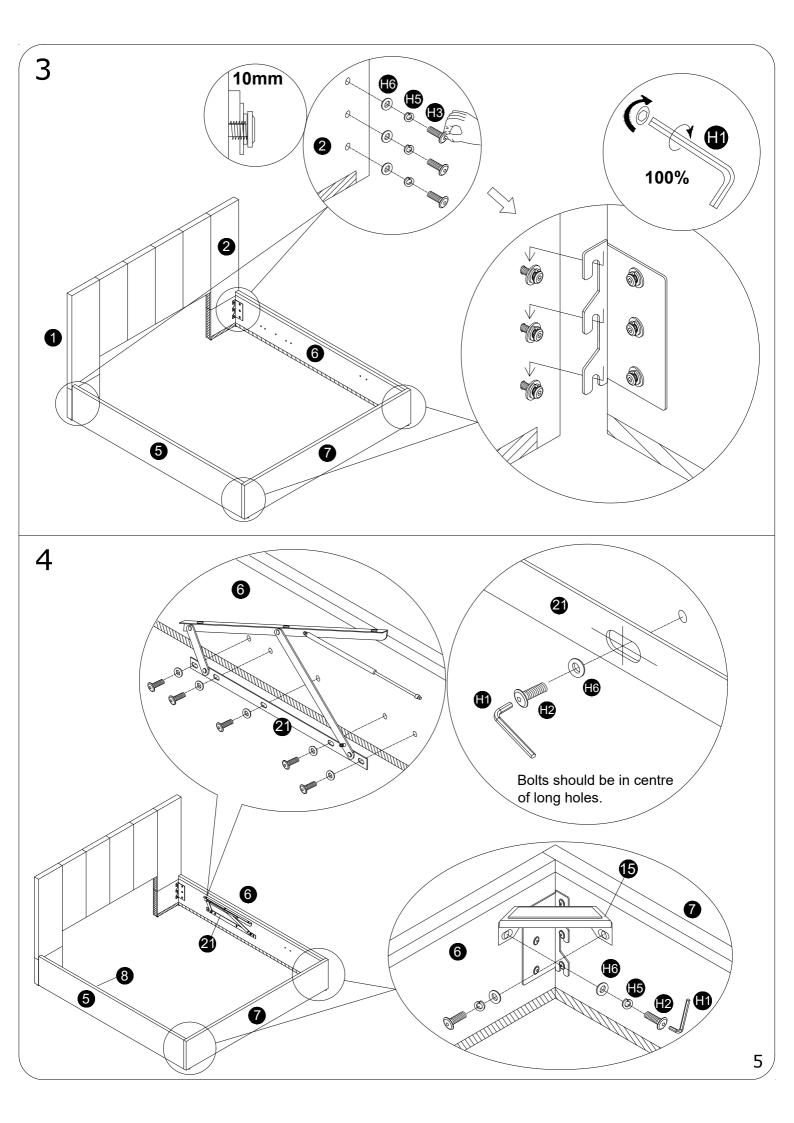

## ASSEMBLY INSTRUCTION

Please TEAR OFF this shrink film from side! DO NOT USE CUTTER!

ITEM NUMBER:S23001

## **IMPORTANT NOTE**

- 1. FOR THE PROTECTION OF YOUR FURNITURE, PLACE ALL PARTS ON A CLEAN AND SMOOTH SURFACE TO PREVENT ANY DAMAGE.
- 2. DO NOT USE POWER TOOLS TO ASSEMBLE THE BED.
- 3. PLEASE PERIODICALLY CHECK ALL FITTINGS AND RE-TIGHTEN AS NECESSARY.
- 4. DO NOT USE THE BED UNLESS ALL BOLTS AND SCREWS ARE FIRMLY SECURED.
- 5. NEED PARTS OR ASSISTANCE? EMAIL US AT <a href="mailto:support@velocavabed.com">support@velocavabed.com</a>
- 6. YOU CAN ASSEMBLE IT WITH OUR PACKAGING TOOLS OR WITH A.