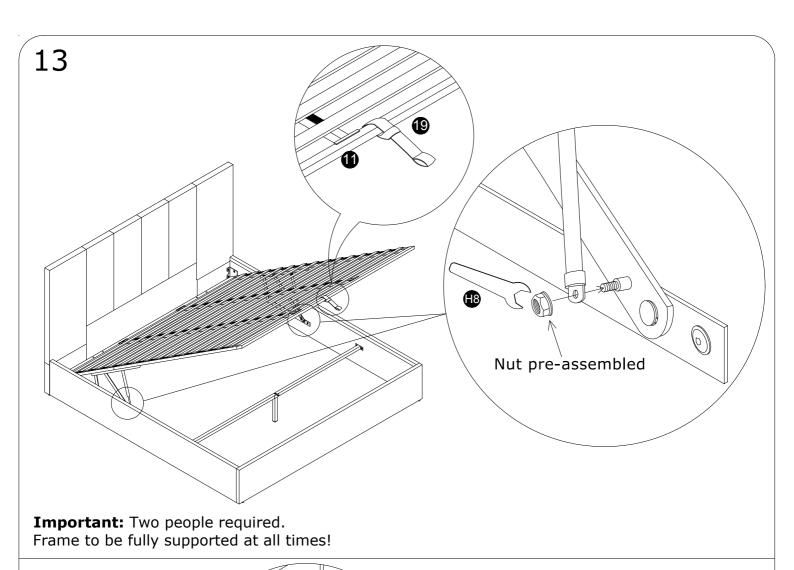

## ASSEMBLY INSTRUCTION





Please TEAR OFF this shrink film from side! DO NOT USE CUTTER!

ITEM NUMBER:S23001

## **IMPORTANT NOTE**

- 1. FOR THE PROTECTION OF YOUR FURNITURE, PLACE ALL PARTS ON A CLEAN AND SMOOTH SURFACE TO PREVENT ANY DAMAGE.
- 2. DO NOT USE POWER TOOLS TO ASSEMBLE THE BED.
- 3. PLEASE PERIODICALLY CHECK ALL FITTINGS AND RE-TIGHTEN AS NECESSARY.
- 4. DO NOT USE THE BED UNLESS ALL BOLTS AND SCREWS ARE FIRMLY SECURED.
- 5. NEED PARTS OR ASSISTANCE? EMAIL US AT <a href="mailto:support@velocavabed.com">support@velocavabed.com</a>
- 6. YOU CAN ASSEMBLE IT WITH OUR PACKAGING TOOLS OR WITH A.