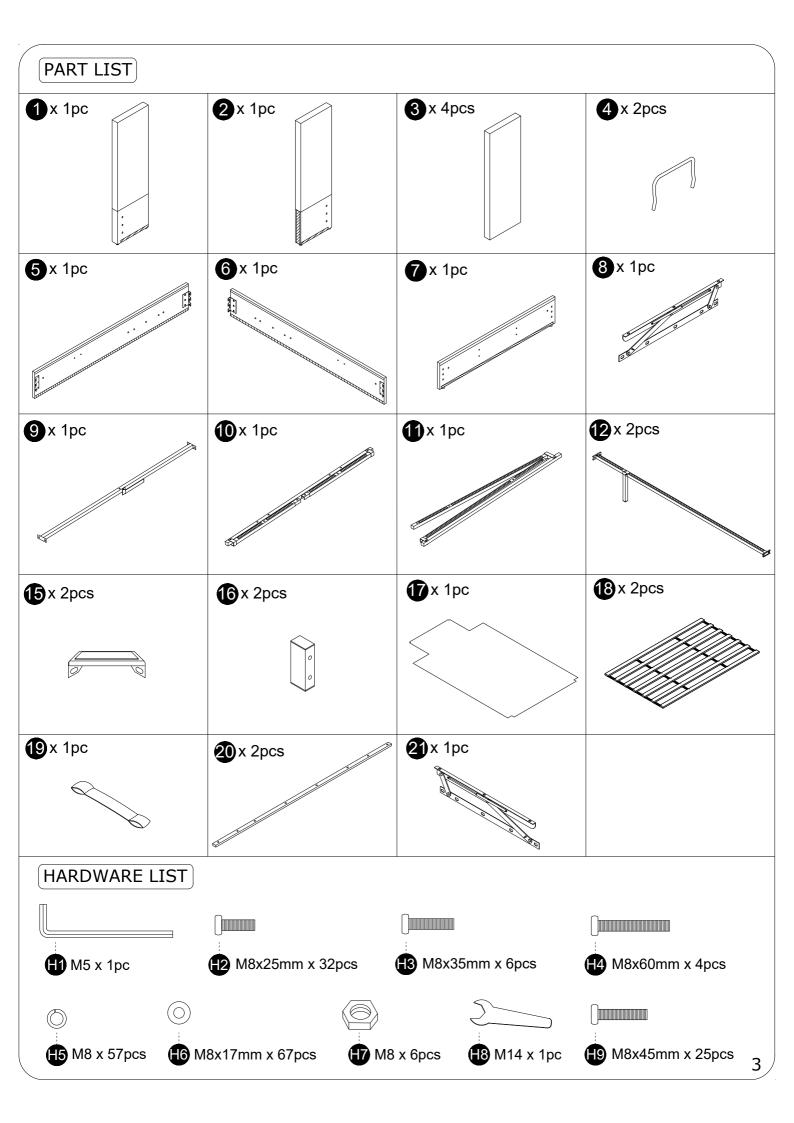

## ASSEMBLY INSTRUCTION

Please TEAR OFF this shrink film from side! DO NOT USE CUTTER!

ITEM NUMBER:S23001

## **IMPORTANT NOTE**

- 1. FOR THE PROTECTION OF YOUR FURNITURE, PLACE ALL PARTS ON A CLEAN AND SMOOTH SURFACE TO PREVENT ANY DAMAGE.
- 2. DO NOT USE POWER TOOLS TO ASSEMBLE THE BED.
- 3. PLEASE PERIODICALLY CHECK ALL FITTINGS AND RE-TIGHTEN AS NECESSARY.
- 4. DO NOT USE THE BED UNLESS ALL BOLTS AND SCREWS ARE FIRMLY SECURED.
- 5. NEED PARTS OR ASSISTANCE? EMAIL US AT <a href="mailto:support@velocavabed.com">support@velocavabed.com</a>
- 6. YOU CAN ASSEMBLE IT WITH OUR PACKAGING TOOLS OR WITH A.