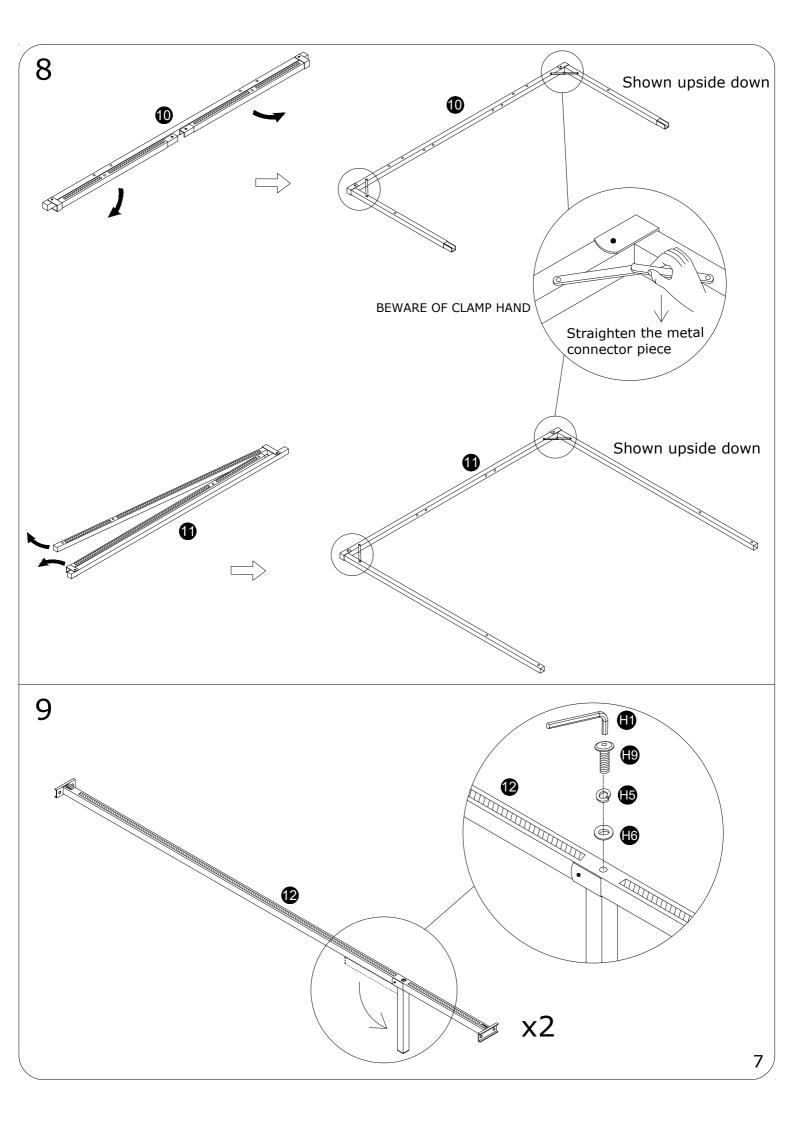

## ASSEMBLY INSTRUCTION





Please TEAR OFF this shrink film from side! DO NOT USE CUTTER!

ITEM NUMBER:S23001

## **IMPORTANT NOTE**

- 1. FOR THE PROTECTION OF YOUR FURNITURE, PLACE ALL PARTS ON A CLEAN AND SMOOTH SURFACE TO PREVENT ANY DAMAGE.
- 2. DO NOT USE POWER TOOLS TO ASSEMBLE THE BED.
- 3. PLEASE PERIODICALLY CHECK ALL FITTINGS AND RE-TIGHTEN AS NECESSARY.
- 4. DO NOT USE THE BED UNLESS ALL BOLTS AND SCREWS ARE FIRMLY SECURED.
- 5. NEED PARTS OR ASSISTANCE? EMAIL US AT <a href="mailto:support@velocavabed.com">support@velocavabed.com</a>
- 6. YOU CAN ASSEMBLE IT WITH OUR PACKAGING TOOLS OR WITH A.