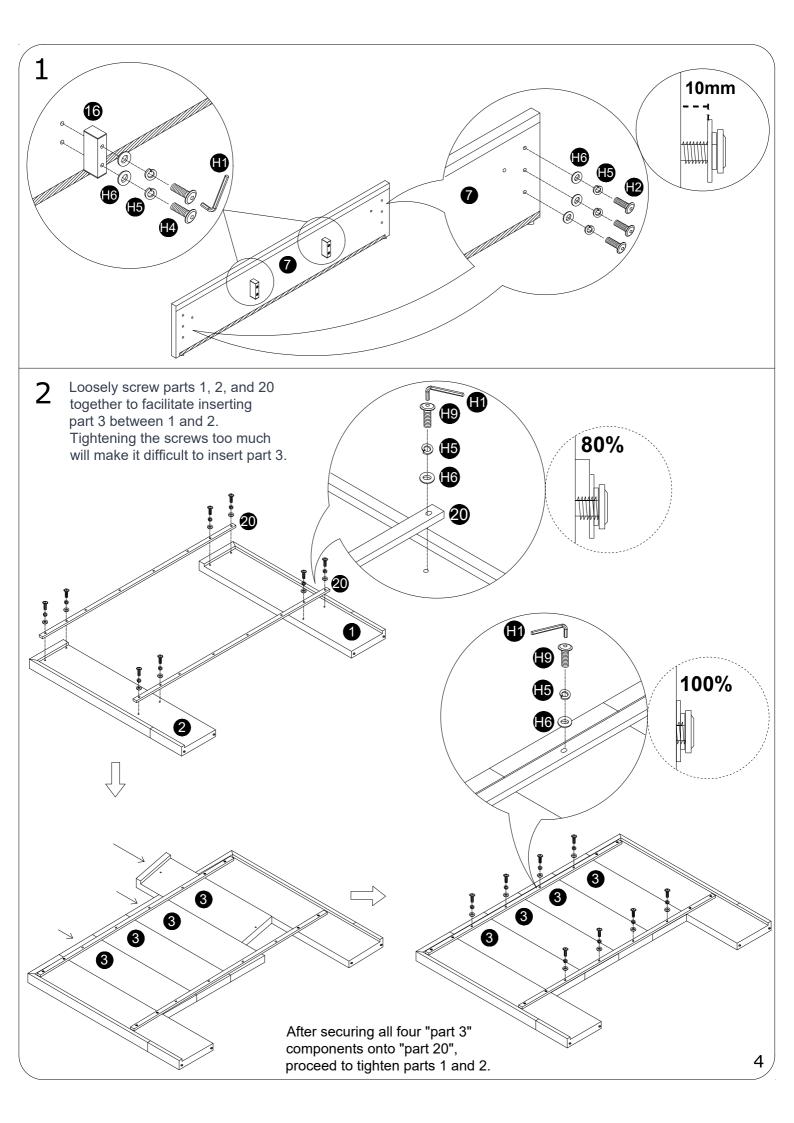

## ASSEMBLY INSTRUCTION

Please TEAR OFF this shrink film from side! DO NOT USE CUTTER!

ITEM NUMBER:S23001

## **IMPORTANT NOTE**

- 1. FOR THE PROTECTION OF YOUR FURNITURE, PLACE ALL PARTS ON A CLEAN AND SMOOTH SURFACE TO PREVENT ANY DAMAGE.
- 2. DO NOT USE POWER TOOLS TO ASSEMBLE THE BED.
- 3. PLEASE PERIODICALLY CHECK ALL FITTINGS AND RE-TIGHTEN AS NECESSARY.
- 4. DO NOT USE THE BED UNLESS ALL BOLTS AND SCREWS ARE FIRMLY SECURED.
- 5. NEED PARTS OR ASSISTANCE? EMAIL US AT <a href="mailto:support@velocavabed.com">support@velocavabed.com</a>
- 6. YOU CAN ASSEMBLE IT WITH OUR PACKAGING TOOLS OR WITH A.