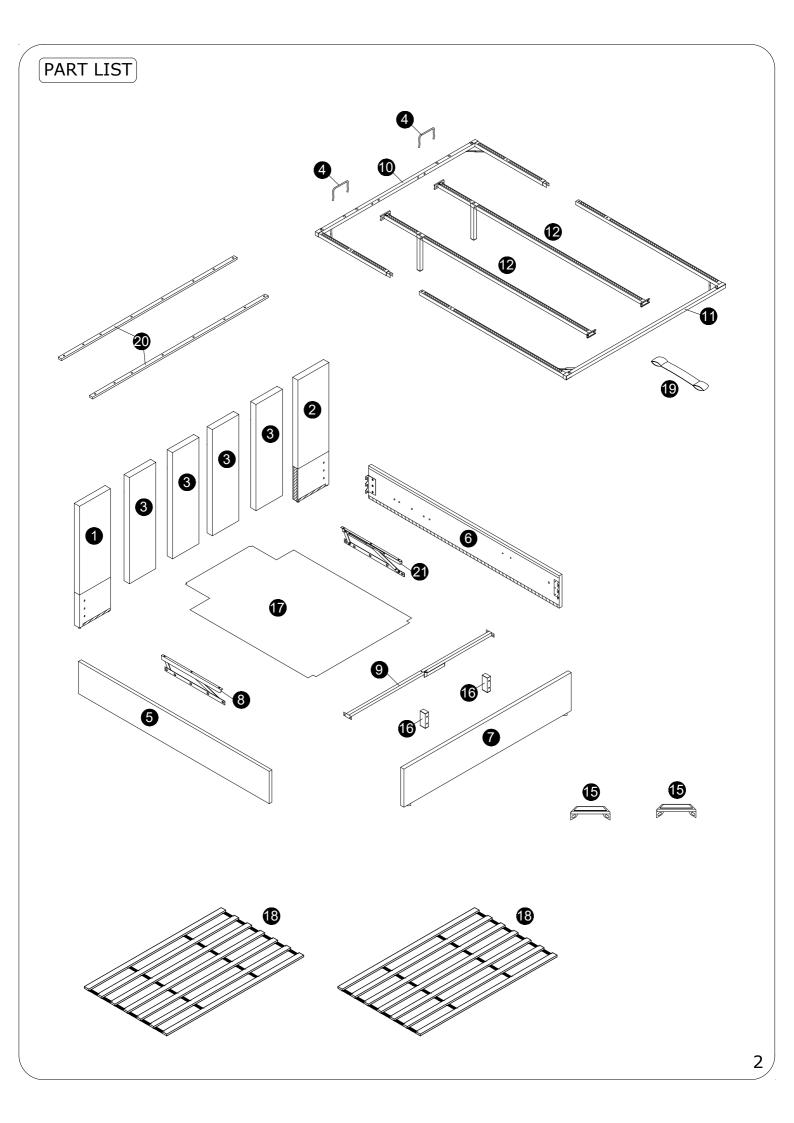

## ASSEMBLY INSTRUCTION





Please TEAR OFF this shrink film from side! DO NOT USE CUTTER!

ITEM NUMBER:S23001

## **IMPORTANT NOTE**

- 1. FOR THE PROTECTION OF YOUR FURNITURE, PLACE ALL PARTS ON A CLEAN AND SMOOTH SURFACE TO PREVENT ANY DAMAGE.
- 2. DO NOT USE POWER TOOLS TO ASSEMBLE THE BED.
- 3. PLEASE PERIODICALLY CHECK ALL FITTINGS AND RE-TIGHTEN AS NECESSARY.
- 4. DO NOT USE THE BED UNLESS ALL BOLTS AND SCREWS ARE FIRMLY SECURED.
- 5. NEED PARTS OR ASSISTANCE? EMAIL US AT <a href="mailto:support@velocavabed.com">support@velocavabed.com</a>
- 6. YOU CAN ASSEMBLE IT WITH OUR PACKAGING TOOLS OR WITH A.