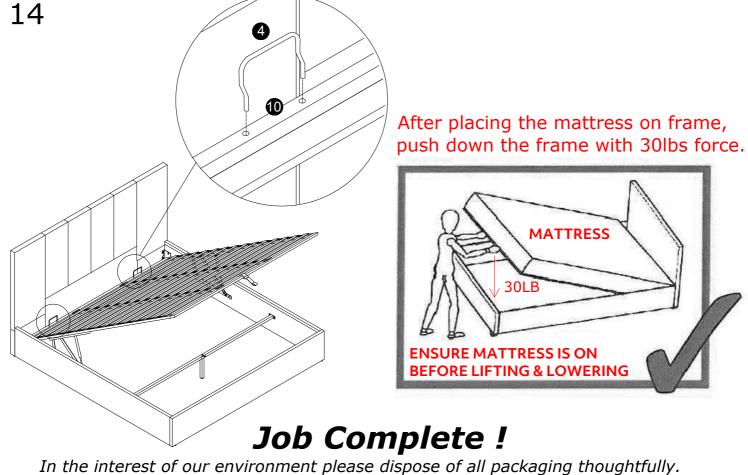

## ASSEMBLY INSTRUCTION

Please TEAR OFF this shrink film from side! DO NOT USE CUTTER!

ITEM NUMBER:S23001