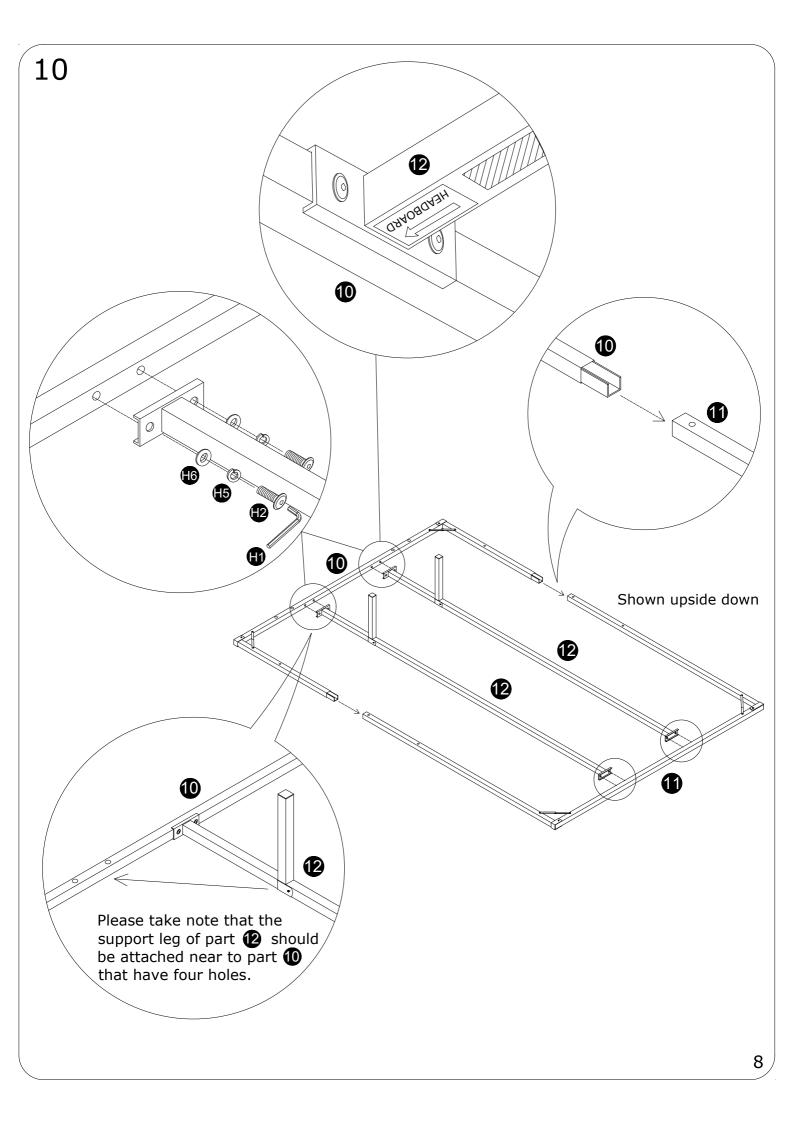

## ASSEMBLY INSTRUCTION





Please TEAR OFF this shrink film from side! DO NOT USE CUTTER!

ITEM NUMBER:S23001

## **IMPORTANT NOTE**

- 1. FOR THE PROTECTION OF YOUR FURNITURE, PLACE ALL PARTS ON A CLEAN AND SMOOTH SURFACE TO PREVENT ANY DAMAGE.
- 2. DO NOT USE POWER TOOLS TO ASSEMBLE THE BED.
- 3. PLEASE PERIODICALLY CHECK ALL FITTINGS AND RE-TIGHTEN AS NECESSARY.
- 4. DO NOT USE THE BED UNLESS ALL BOLTS AND SCREWS ARE FIRMLY SECURED.
- 5. NEED PARTS OR ASSISTANCE? EMAIL US AT <a href="mailto:support@velocavabed.com">support@velocavabed.com</a>
- 6. YOU CAN ASSEMBLE IT WITH OUR PACKAGING TOOLS OR WITH A.