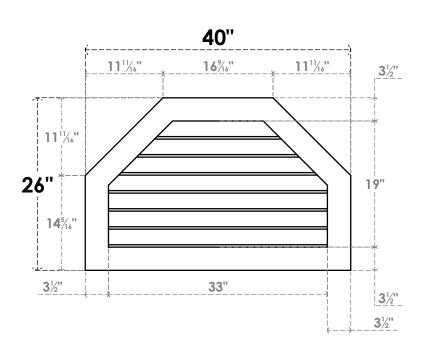

## GVPOT40X2601SN

40"W X 26"H OCTAGONAL TOP SURFACE MOUNT PVC GABLE VENT: NON-FUNCTIONAL, W/ 3-1/2"W X 1"P STANDARD FRAME

LOUVER HEIGHT: 2 3/4" LOUVER QTY: 7

**FRONT** 

SIDE

EKENA MILLWORK 2300 WEST MAIN ST. CLARKSVILLE, TX 75426 TOLL FREE: 866-607-0453 WWW.EKENAMILLWORK.COM