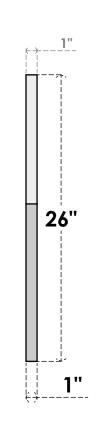

## GVPOT40X2601SN

40"W X 26"H OCTAGONAL TOP SURFACE MOUNT PVC GABLE VENT: NON-FUNCTIONAL, W/ 3-1/2"W X 1"P STANDARD FRAME

LOUVER HEIGHT: 2 3/4" LOUVER QTY: 7

**FRONT** 

SIDE

EKENA MILLWORK 2300 WEST MAIN ST. CLARKSVILLE, TX 75426 TOLL FREE: 866-607-0453 WWW.EKENAMILLWORK.COM