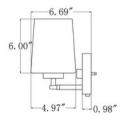

#### **Fixture Attributes**

Category: Interior Wall Sconce

Finish: Matte Black

Body: Steel

**Shade Finish:** Etched Opal **Overall Size:** 23.5"x6.69"x8.57"

Rod/Chain Length: N/A

Max. Height from Ceiling: N/A Min. Height from Ceiling: N/A Weight of fixture: 6.17 LBS