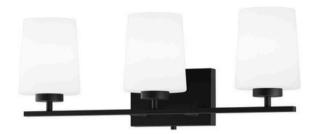

#### **Fixture Attributes**

Category: Interior Wall Sconce

Finish: Matte Black

Body: Steel

**Shade Finish:** Etched Opal **Overall Size:** 23.5"x6.69"x8.57"

Rod/Chain Length: N/A

Max. Height from Ceiling: N/A Min. Height from Ceiling: N/A Weight of fixture: 6.17 LBS