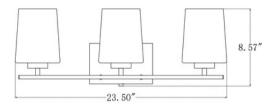

#### **Fixture Attributes**

Category: Interior Wall Sconce

Finish: Matte Black

Body: Steel

**Shade Finish:** Etched Opal **Overall Size:** 23.5"x6.69"x8.57"

Rod/Chain Length: N/A

Max. Height from Ceiling: N/A Min. Height from Ceiling: N/A Weight of fixture: 6.17 LBS