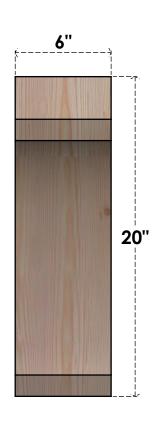

## BRC06X20X20LEC00RDF

6"W X 20"D X 20"H LEGACY ROUGH SAWN BRACE, DOUGLAS FIR

## SIDE