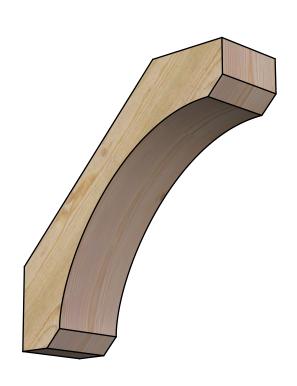

## BRC06X20X20LEC00RDF

6"W X 20"D X 20"H LEGACY ROUGH SAWN BRACE, DOUGLAS FIR







## SIDE

## **FRONT**



**EKENA MILLWORK** 2300 WEST MAIN ST. CLARKSVILLE, TX 75426 TOLL FREE: 866-607-0453 WWW.EKENAMILLWORK.COM

## **NOTES**

- 1. INSTALLATION TO BE COMPLETED IN ACCORDANCE WITH MANUFACTURER'S SPECIFICATIONS. 2. DRAWING MAY NOT BE TO SCALE
- 3. THIS DRAWING IS INTENDED FOR DESIGN AND PLANNING PURPOSES ONLY.
- 4. ALL INFORMATION CONTAINED HEREIN WAS CURRENT AT THE TIME OF DEVELOPMENT BUT MUST BE REVIEWED AND APPROVED BY THE PRODUCT MANUFACTURER TO BE CONSIDERED ACCURATE.
- 5. PRODUCTS ARE NOT KILN DRIED. THIS ITEM IS UNIQUE AND WILL CONTAIN THE NATURAL VARIATIONS THAT THE WOOD SPECIES OFFERS. THIS MAY RESULT IN VARIATIONS UP TO 1/4"

Revision Date: 06/18/2021