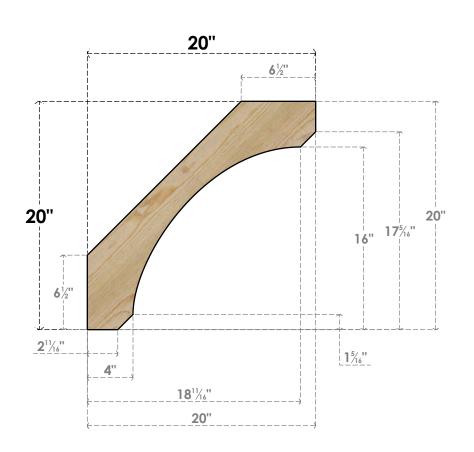

## BRC06X20X20LEC00RDF

6"W X 20"D X 20"H LEGACY ROUGH SAWN BRACE, DOUGLAS FIR

## SIDE

## **FRONT**

**EKENA MILLWORK** 2300 WEST MAIN ST. CLARKSVILLE, TX 75426 TOLL FREE: 866-607-0453 WWW.EKENAMILLWORK.COM