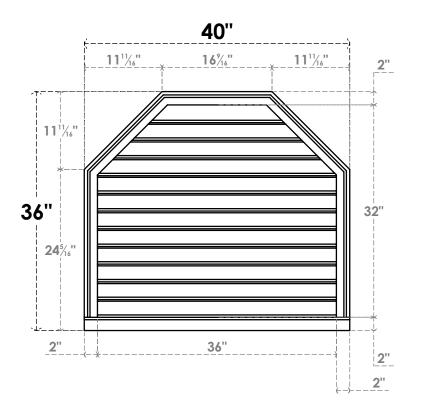

## GVPOT40X3603SF

40"W X 36"H OCTAGONAL TOP SURFACE MOUNT PVC GABLE VENT: FUNCTIONAL, W/ 2"W X 2"P **BRICKMOULD SILL FRAME** 

**VENTING AREA: 91.18 SQ IN** 

LOUVER HEIGHT: 2 5/8"

LOUVER QTY: 12

**FRONT** 

SIDE