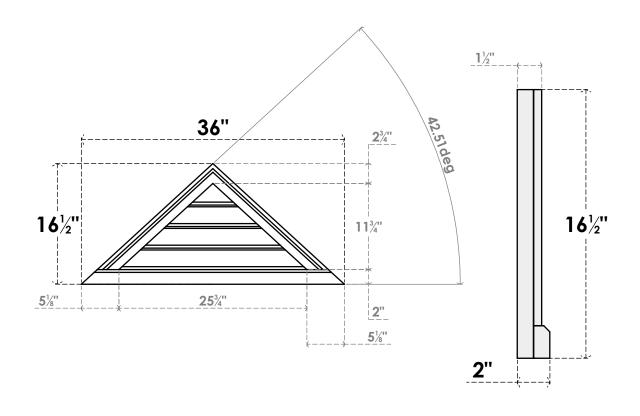

## GVPTR36X1703SF

36"W X 16-1/2"H TRIANGLE SURFACE MOUNT PVC GABLE VENT 11/12 PITCH: FUNCTIONAL, W/ 2"W X 2"P BRICKMOULD SILL FRAME

**VENTING AREA: 9.64 SQ IN** 

LOUVER HEIGHT: 3" LOUVER QTY: 4

**FRONT** 