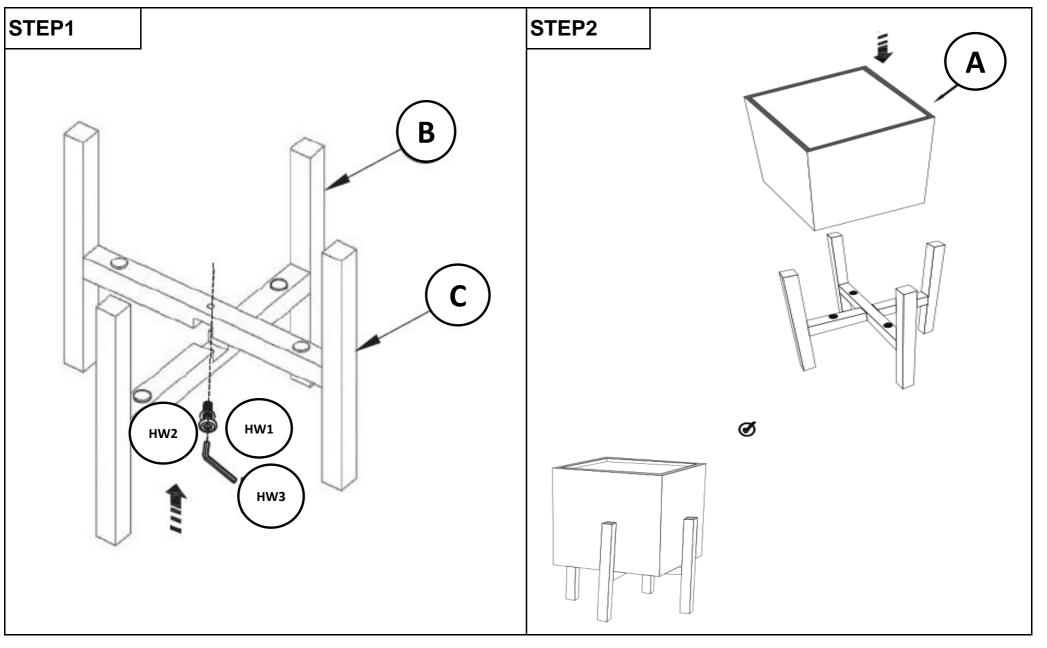

# Part List and Hardware List

| PIECE | DESCRIPTION      | PICTURE | QUANTITY |
|-------|------------------|---------|----------|
| A     | POTTED           |         | 1X       |
| В     | BOTTOM LEG FRAME |         | 1X       |
| С     | TOP LEG FRAME    |         | 1X       |
| HW1   | BOLT             | M6x35   | 1X       |
| HW2   | FLAT WASHER      | 6x12mm  | 1X       |
| HW3   | ALLEN KEY        | Ø4x60mm | 1X       |