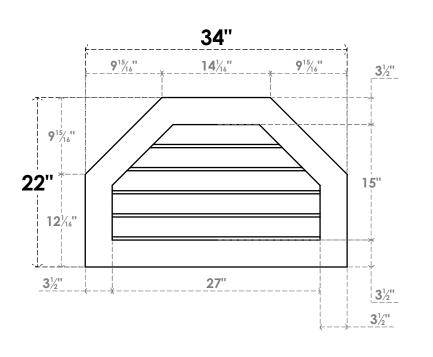

## **GVPOT34X2201SN**

34"W X 22"H OCTAGONAL TOP SURFACE MOUNT PVC GABLE VENT: NON-FUNCTIONAL, W/ 3-1/2"W X 1"P STANDARD FRAME

**FRONT** 

SIDE

LOUVER HEIGHT: 3" LOUVER QTY: 5

EKENA MILLWORK 2300 WEST MAIN ST. CLARKSVILLE, TX 75426 TOLL FREE: 866-607-0453 WWW.EKENAMILLWORK.COM