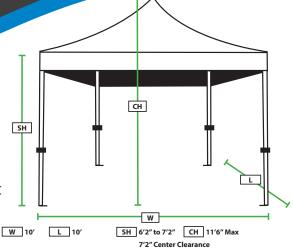

- Super Strong and Lightweight Aluminum Frame w/ Push Button Fittings
  • (W) 10' x (L) 10' x (SH) 7'2" x (CH) 11'6"
- Weight: 54 Lbs.
- Cover: 500D Polyester CPAI84 Section 6 AND NFPA 701 Rated
- · Includes Roller Bag, Guy Ropes & Stakes

10X15: Weight: 78 Lbs

(W) 9'8" x (L) 14'5" x (SH) 6'2" x (CH) 11'

10X20: Weight: 95 Lbs

(W) 9'8" x (L) 19'6" x (SH) 6'2" x (CH) 11'