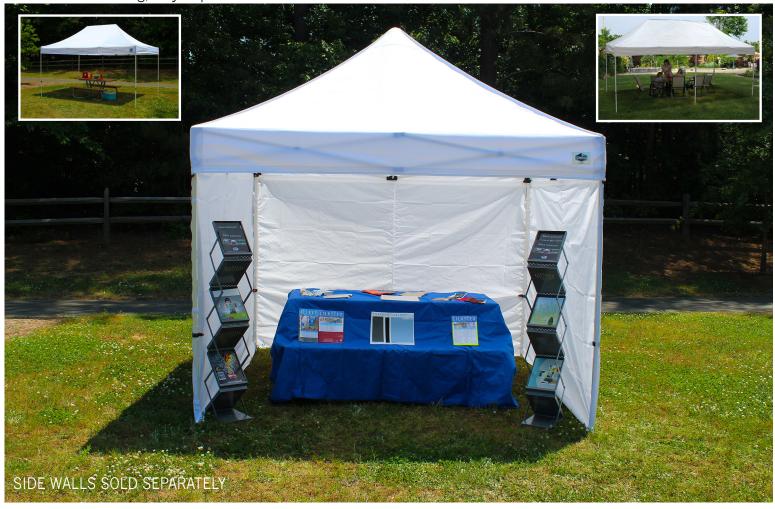

## **Tuff Tent Instant Canopy** 10'x10', 10'x15', 10'x20'

The 10'x10' Tuff Tent™ is a great for any occasion. With a strong aluminum frame, it's sturdy enough for any commercial or vending event or for a relaxing pool party. For units with side walls, they attach to the inside of the valance of the cover using hook and loop tape to provide a better seal from the elements than the standard side walls that attach to the truss bars with straps. The Tuff Tent™ - tough on the competition, easy on your wallet!