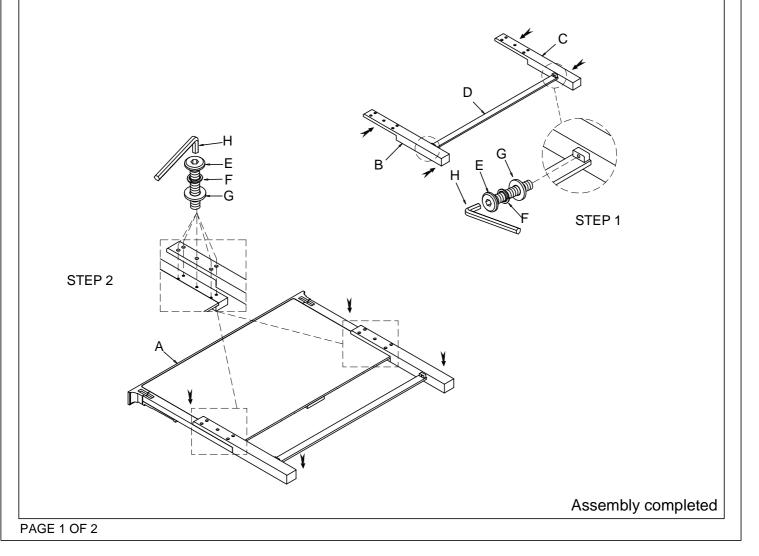

HARDWARE/ PART LOCATION

B00775 6H - KING HEADBOARD > Step 1 & 2 hardware > Inside red pack with red tape > Placed at the left corner of headboard > Headboard legs & stretcher > Inside labled inner carton > Placed at the below headboard

| NO. | PARTS LIST                                                                                                                                                                                                                                                                                                                                 |                     | Q'TY |
|-----|--------------------------------------------------------------------------------------------------------------------------------------------------------------------------------------------------------------------------------------------------------------------------------------------------------------------------------------------|---------------------|------|
| A   |                                                                                                                                                                                                                                                                                                                                            | Headboard panel     | 1    |
| В   |                                                                                                                                                                                                                                                                                                                                            | Headboard Leg Left  | 1    |
| С   | (···                                                                                                                                                                                                                                                                                                                                       | Headboard Leg Right | 1    |
| D   | <u>ر المحمد المحمد</u> | Safety Rail         | 1    |

| NO.                          | HARDWARE LIST |                           | Q'TY |  |  |
|------------------------------|---------------|---------------------------|------|--|--|
| E                            | 00000000      | ø5/16"*2" BOLT            | 12   |  |  |
| F                            | Ø             | Ø5/16" Lock washer        | 12   |  |  |
| G                            | 0             | Ø5/16"*19*2mm Flat Washer | 12   |  |  |
| Н                            |               | 5mm                       | 1    |  |  |
| TOOL REQUIRED (NOT PROVIDED) |               |                           |      |  |  |
|                              |               | Phillips Screw Driver     |      |  |  |