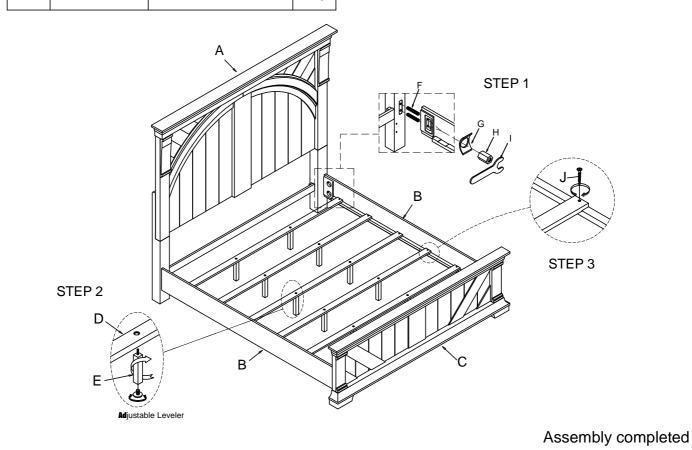

HARDWAE LIST below.

HARDWARE/ PART LOCATION

B00775 6F - KING FOOTBOARD > Step 3 hardware > Inside red pack with red tape > Placed next to the leg box

- > Support leg for the footboard and slat > Inside labled inner carton
  - > Placed above the slat
    - > Step 1 hardware > Inside red pack with red tape > Placed below the side rails

B00775 56R - QUEEN /KING RAILS

| NO. | PARTS LIST |            | Q'TY |
|-----|------------|------------|------|
| A   |            | Headboard  | 1    |
| В   |            | Side Rails | 2    |
| с   |            | Footboard  | 1    |
| D   |            | Slat       | 5    |
| Е   |            | Center leg | 10   |

| NO.                          | HARDWARE LIST Q'TY                         |                                |           |  |
|------------------------------|--------------------------------------------|--------------------------------|-----------|--|
| NO.                          | HARDWARE LIST                              |                                | <b>WI</b> |  |
| F                            |                                            | Ø5/16 x 3-1/2" All-Thread Bolt | 8         |  |
| G                            | Ø                                          | Ø5/16"Curved Washer            | 8         |  |
| н                            |                                            | ¢5/16 x L17 Nut                | 8         |  |
| I                            | S                                          | ø5/16" Open Wrench             | 8         |  |
| J                            | (C) DI | Screw                          | 10        |  |
| TOOL REQUIRED (NOT PROVIDED) |                                            |                                |           |  |
| Phillips Screw Driver        |                                            |                                |           |  |