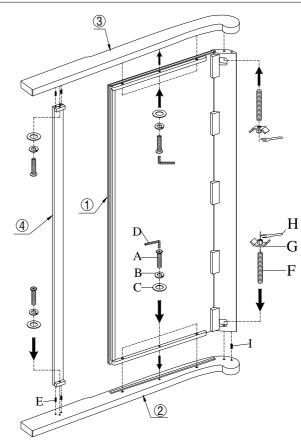

|            |                                        |       |   | Hardware List                  |              |       |
|------------|----------------------------------------|-------|---|--------------------------------|--------------|-------|
|            |                                        |       | Α | JCBC Screw Ø6 x 40mm           | <b>O</b>     | 8 Pcs |
|            |                                        |       | В | Spring Washer Ø1/4"            | Ø            | 8 Pcs |
|            |                                        |       | С | Flat Washer Ø1/4" x 19mm x 1mm | 0            | 8 Pcs |
| Part List  |                                        |       | D | Allen Key                      | -            | 1 Pc  |
| 1          | Panel Headboard (Packed separately)    | 1 Pc  | E | Wood Dowel Ø8 x 30mm           |              | 4 Pcs |
| 2          | Left Leg Headboard (Packed inside HB)  | 1 Pc  | F | Hanger bolt Ø5/16" x 3"        |              | 2 Pcs |
| 3          | Right Leg Headboard (Packed inside HB) | 1 Pc  | G | Hex nut-Curve washer           | <b>I</b>     | 2 Pcs |
| 4          | Bottom Rail (Packed inside HB)         | 1 Pc  | Н | Wrench Ø5/16"                  | ß            | 2 Pcs |
| (5)        | Sleigh Footboard (Packed separately)   | 1 Pc  | I | Wood Dowel Ø10 x 40mm          |              | 2 Pcs |
| 6          | Bunfoot Footboard (Packed inside FB)   | 2 Pcs | J | Hanger bolt Ø5/16" x 3 1/2"    |              | 8 Pcs |
| $\bigcirc$ | Bed Rail (Packed separately)           | 2 Pcs | K | Hexagon nut Ø5/16"             | Ô            | 8 Pcs |
| 8          | Slats (Packed inside Rail)             | 4 Pcs | 0 | Spring Washer Ø5/16"           | Q            | 8 Pcs |
| 9          | Slat support (Packed inside Rail)      | 8 Pcs | М | Screw M4 x 32mm                | ()111111110> | 8 Pcs |

STEP 1