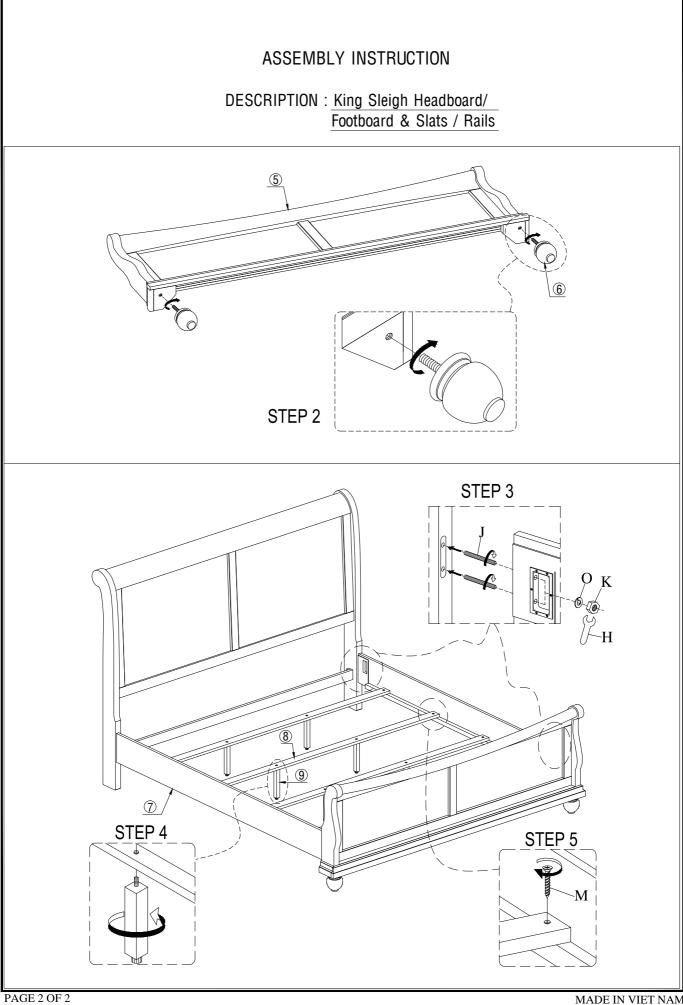

|            |                                        |       |   | Hardware List                  |              |       |
|------------|----------------------------------------|-------|---|--------------------------------|--------------|-------|
|            |                                        |       | Α | JCBC Screw Ø6 x 40mm           | <b>O</b>     | 8 Pcs |
|            |                                        |       | В | Spring Washer Ø1/4"            | Ø            | 8 Pcs |
|            |                                        |       | С | Flat Washer Ø1/4" x 19mm x 1mm | 0            | 8 Pcs |
| Part List  |                                        |       | D | Allen Key                      | -            | 1 Pc  |
| 1          | Panel Headboard (Packed separately)    | 1 Pc  | E | Wood Dowel Ø8 x 30mm           |              | 4 Pcs |
| 2          | Left Leg Headboard (Packed inside HB)  | 1 Pc  | F | Hanger bolt Ø5/16" x 3"        |              | 2 Pcs |
| 3          | Right Leg Headboard (Packed inside HB) | 1 Pc  | G | Hex nut-Curve washer           | <b>I</b>     | 2 Pcs |
| 4          | Bottom Rail (Packed inside HB)         | 1 Pc  | Н | Wrench Ø5/16"                  | ß            | 2 Pcs |
| (5)        | Sleigh Footboard (Packed separately)   | 1 Pc  | I | Wood Dowel Ø10 x 40mm          |              | 2 Pcs |
| 6          | Bunfoot Footboard (Packed inside FB)   | 2 Pcs | J | Hanger bolt Ø5/16" x 3 1/2"    |              | 8 Pcs |
| $\bigcirc$ | Bed Rail (Packed separately)           | 2 Pcs | K | Hexagon nut Ø5/16"             | Ô            | 8 Pcs |
| 8          | Slats (Packed inside Rail)             | 4 Pcs | 0 | Spring Washer Ø5/16"           | Q            | 8 Pcs |
| 9          | Slat support (Packed inside Rail)      | 8 Pcs | М | Screw M4 x 32mm                | ()111111110> | 8 Pcs |