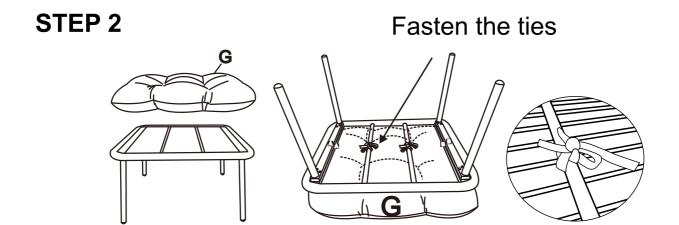

REPARATION:

- --- Please read through the instructions before beginning assembly.
- --- Clear out the space for assembly and lay out all of the parts based on the Parts List, extra room will allow you to easily determine if all the pieces are present.
- --- Keep small parts and pieces away from children until fully assembled.

| Part No. | Part        | Qty | lmage | Part No. | Part   | Qty | Image  |
|----------|-------------|-----|-------|----------|--------|-----|--------|
| А        | A Leg       | 1   |       | В        | B Leg  | 1   |        |
| С        | Ottoman Top | 1   |       | D        | Bolt   | 8   | 6*25mm |
| E        | Washer      | 8   |       | П        | Wrench | 1   |        |
| G        | Cushion     | 1   |       |          |        |     |        |

## STEP 1





Lace up the cushion to the ottoman.