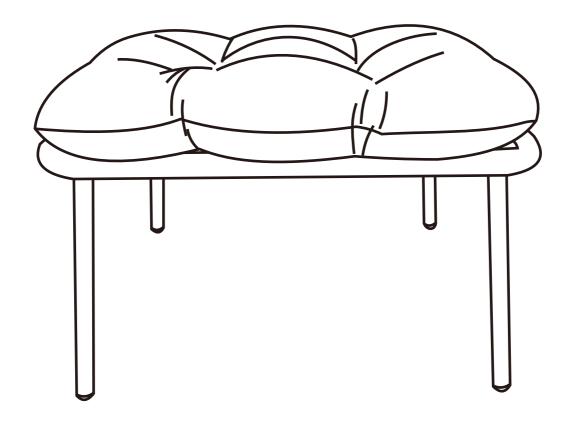

| Part No. | Part        | Qty | lmage | Part No. | Part   | Qty | Image  |
|----------|-------------|-----|-------|----------|--------|-----|--------|
| А        | A Leg       | 1   |       | В        | B Leg  | 1   |        |
| С        | Ottoman Top | 1   |       | D        | Bolt   | 8   | 6*25mm |
| E        | Washer      | 8   |       | П        | Wrench | 1   |        |
| G        | Cushion     | 1   |       |          |        |     |        |