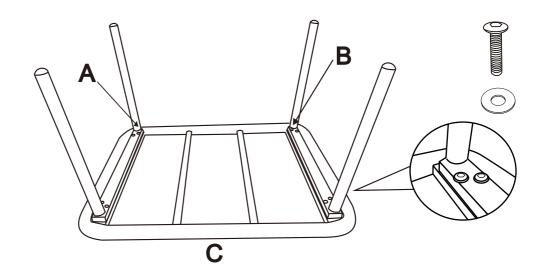

| Part No. | Part        | Qty | lmage | Part No. | Part   | Qty | Image  |
|----------|-------------|-----|-------|----------|--------|-----|--------|
| А        | A Leg       | 1   |       | В        | B Leg  | 1   |        |
| С        | Ottoman Top | 1   |       | D        | Bolt   | 8   | 6*25mm |
| E        | Washer      | 8   |       | П        | Wrench | 1   |        |
| G        | Cushion     | 1   |       |          |        |     |        |