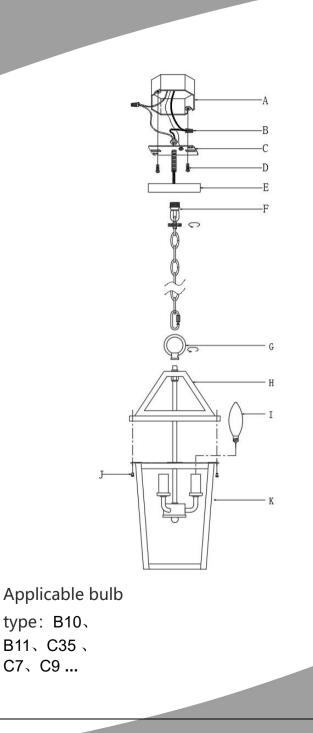

## PARTS INCLUDED

| Code | Part Description | QTY |
|------|------------------|-----|
| A    | Junction box     | 0   |
| В    | Wire caps        | 3   |
| С    | Mounting bracket | 1   |
| D    | Mounting screws1 | 2   |
| E    | Canopy           | 1   |
| F    | Chain            | 1   |
| G    | Eye nut          | 1   |
| Н    | lamp cover       | 1   |
| I    | Light bulb       | 0   |
| J    | Mounting screws2 | 2   |
| К    | light tripod     | 1   |
|      |                  |     |
|      |                  |     |
|      |                  |     |