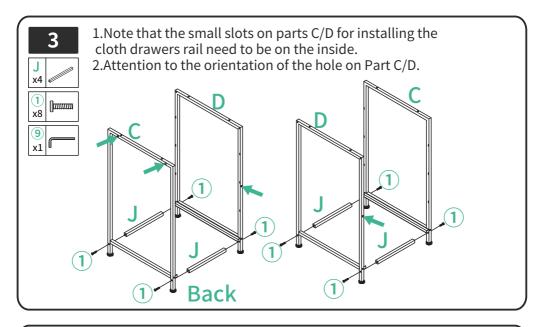

# Disassembly Diagram

For ease and safety, we recommend two people for assembly.