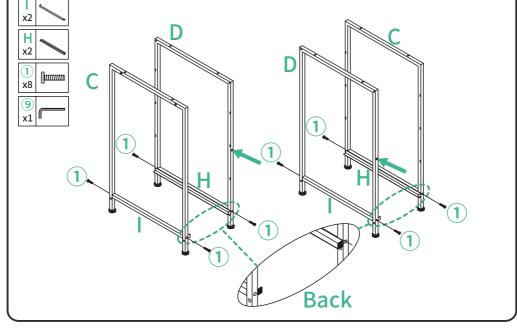

# Disassembly Diagram

For ease and safety, we recommend two people for assembly.