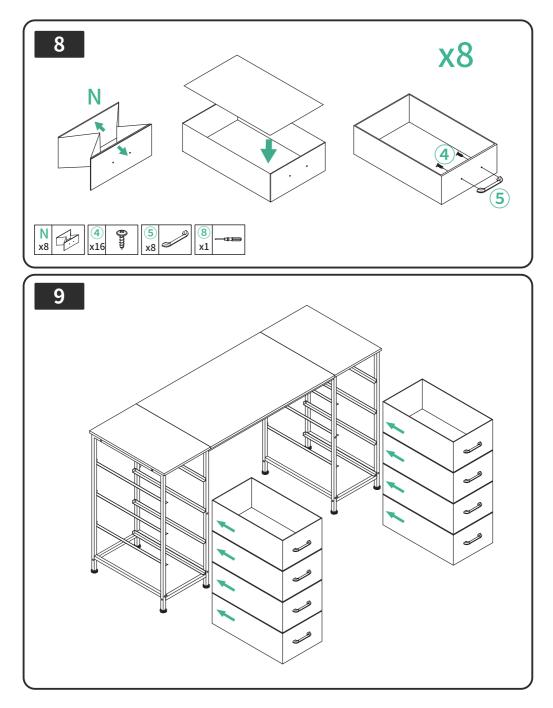

# Disassembly Diagram

For ease and safety, we recommend two people for assembly.