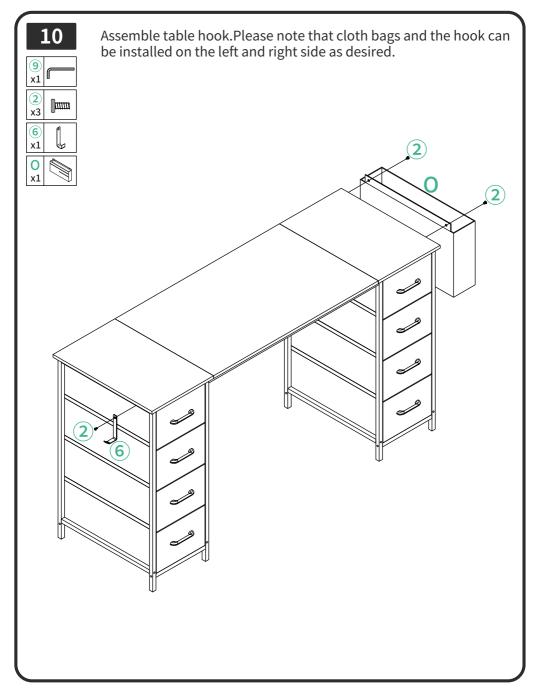

# Disassembly Diagram

For ease and safety, we recommend two people for assembly.