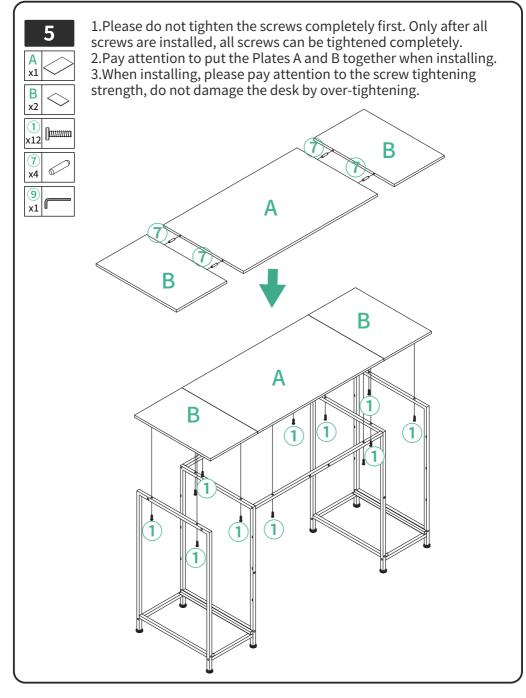

# Disassembly Diagram

For ease and safety, we recommend two people for assembly.