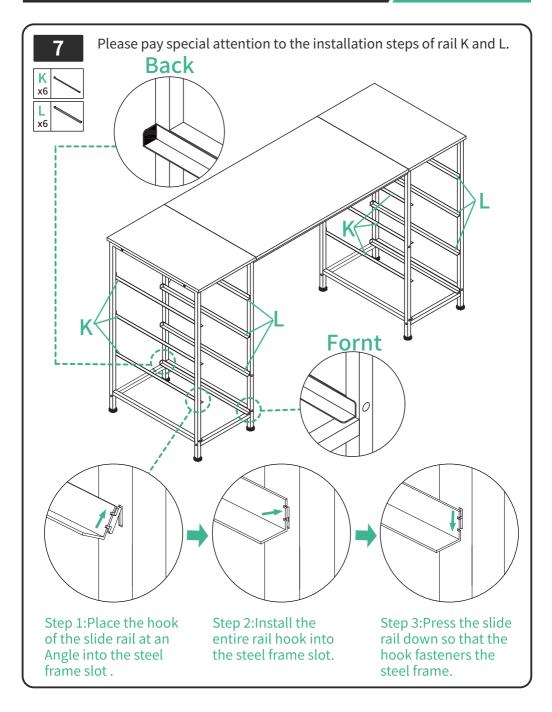

# Disassembly Diagram

For ease and safety, we recommend two people for assembly.