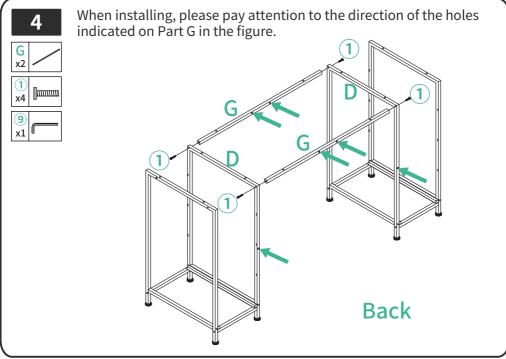

# Disassembly Diagram

For ease and safety, we recommend two people for assembly.