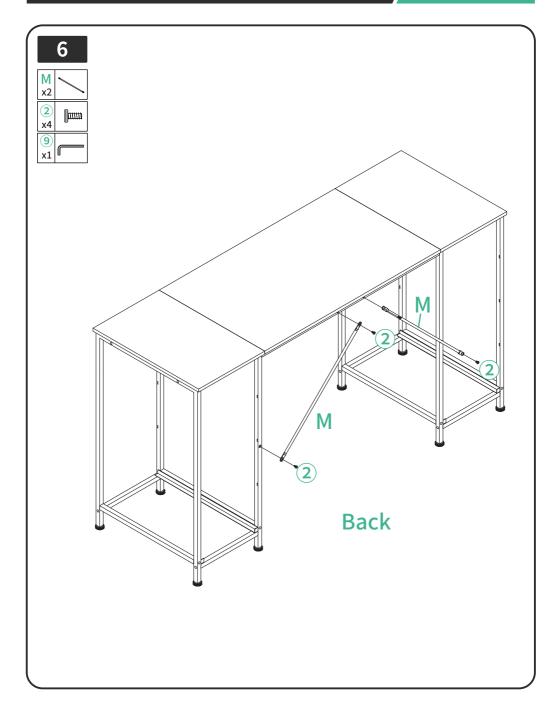

# Disassembly Diagram

For ease and safety, we recommend two people for assembly.