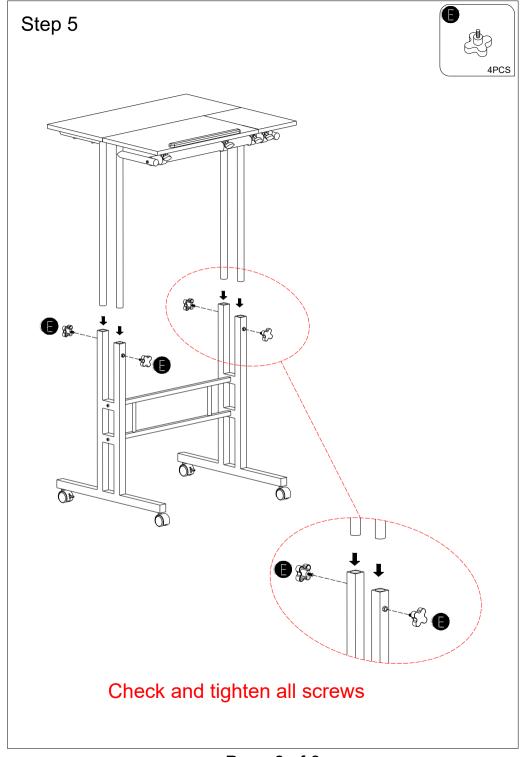

## Tips!

Check all the components & screws before assembly. Do not install in case part is missing, contact us to get. Send email with your question to our website. We will resend within 24 hours.