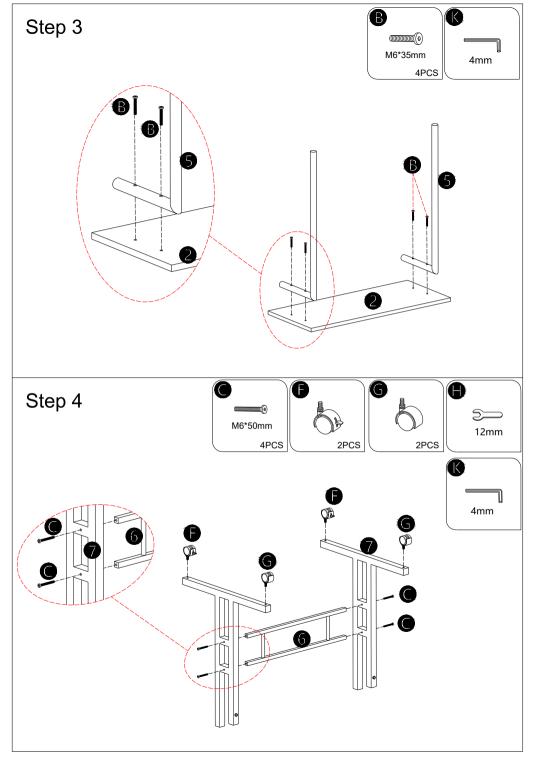

## Tips!

Check all the components & screws before assembly. Do not install in case part is missing, contact us to get. Send email with your question to our website. We will resend within 24 hours.