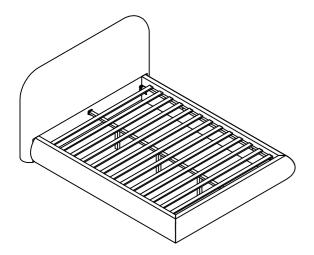

#### + Parts Included

(1) Headboard (1 pcs)

(2) Footboard (1 pcs)

(3) Side Rail (2 pcs)

(4) Center Rail (1 pcs)

**(5)** Slat (13 pcs)

Assembly Step Fix slat using screw. \*Slats come packed in the bottom of headboard carton.