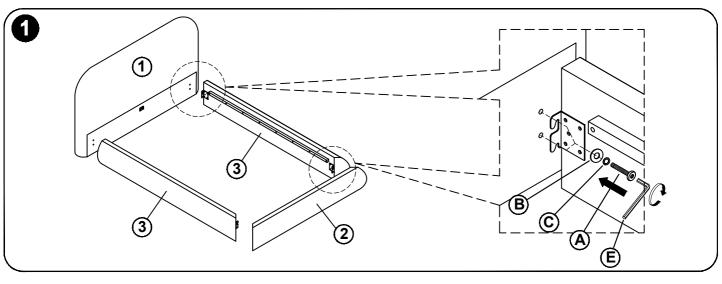

#### 1 IMPORTANT SAFETY INFORMATION

Do not assemble the product if any of the following parts arrived damaged:

Part # 3 - Side Rails

Part # 4 - Center Rail

Part # 5 - Slat

Part # 6 - Support Leg

#### **2 IMPORTANT SAFETY INFORMATION**

**Assembly Step** Ensure the side rail bracket is fully hooked onto bolt loosely threaded with both washers on the OUTSIDE of the bracket first, then proceed to fully tightening all 4 corners.