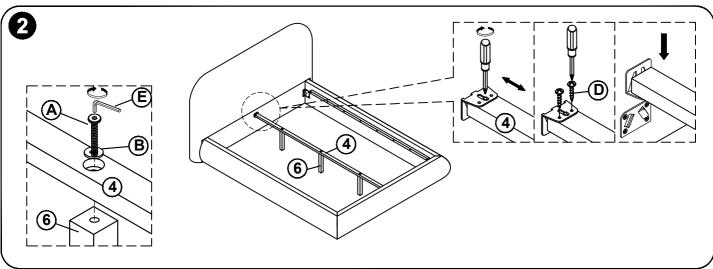

#### **2 IMPORTANT SAFETY INFORMATION**

**Assembly Step** Ensure the side rail bracket is fully hooked onto bolt loosely threaded with both washers on the OUTSIDE of the bracket first, then proceed to fully tightening all 4 corners.