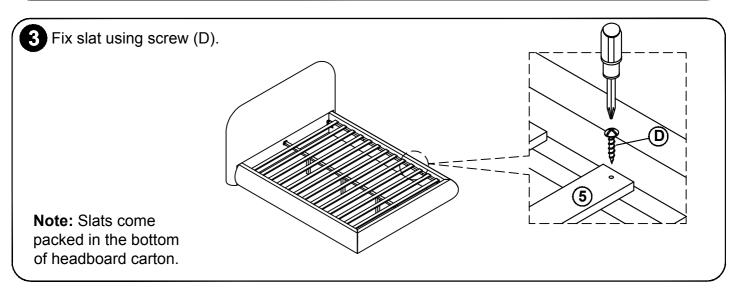

Assembly Step Fix slat using screw. \*Slats come packed in the bottom of headboard carton.