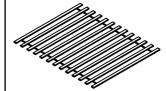

#### + Parts Included

(1) Headboard (1 pcs)

(2) Footboard (1 pcs)

(3) Side Rail (2 pcs)

(4) Center Rail (1 pcs)

**(5)** Slat (13 pcs)

Assembly Step Fix slat using screw. \*Slats come packed in the bottom of headboard carton.