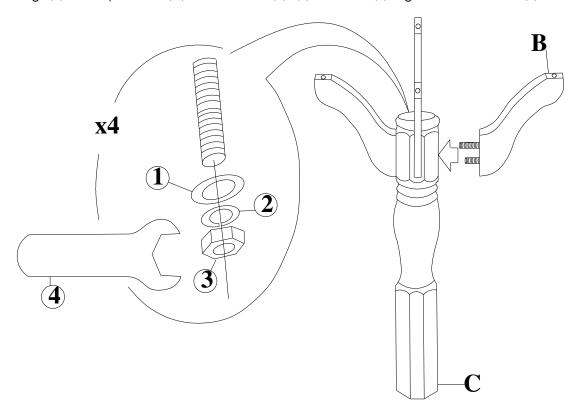

### **HARDWARE LIST**

When unpacking, please be careful not to discard any parts with the packaging. Before continuing, please make sure you have all of the following hardware:

| NO | Description                           | Qty | Sketch | NO | Description                           | Qty | Sketch |
|----|---------------------------------------|-----|--------|----|---------------------------------------|-----|--------|
| 1  | Large flat<br>washer<br>( Ф8.5xФ19mm) | 4   |        | 2  | Large lock<br>washer<br>( 48.5x411mm) | 4   |        |
| 3  | Hexagon nut<br>(M8x13mm)              | 4   |        | 4  | Wrench<br>(M13mm)                     | 1   |        |
| 5  | Small flat<br>washer<br>( Ф6.5xФ13mm) | 4   |        | 6  | Small lock<br>washer<br>( 46.5x49mm)  | 12  |        |
| 7  | Bolt<br>(Móx35mm)                     | 12  |        | 8  | Allen key<br>(M4)                     | 1   |        |
| 9  | Medium flat<br>washer<br>(Φ6.5xΦ16mm) | 8   |        |    |                                       |     |        |

## STEP 1

Attach legs (B) to the pedestal (C) with washers (1), (2) and nuts (3). Tighten with wrench (4).