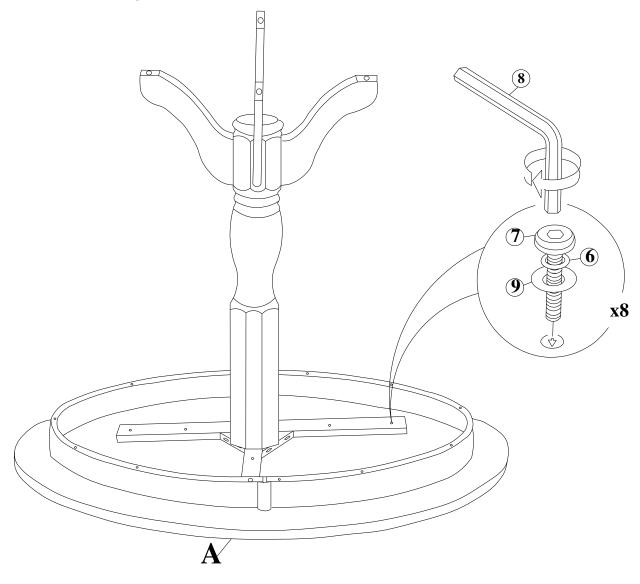

# STEP 3

Carefully place the cross frame (from Step 2) on bottom side of the table top (A), attach with bolts (7), washers (9), (6). Tighten with Allen key (8).