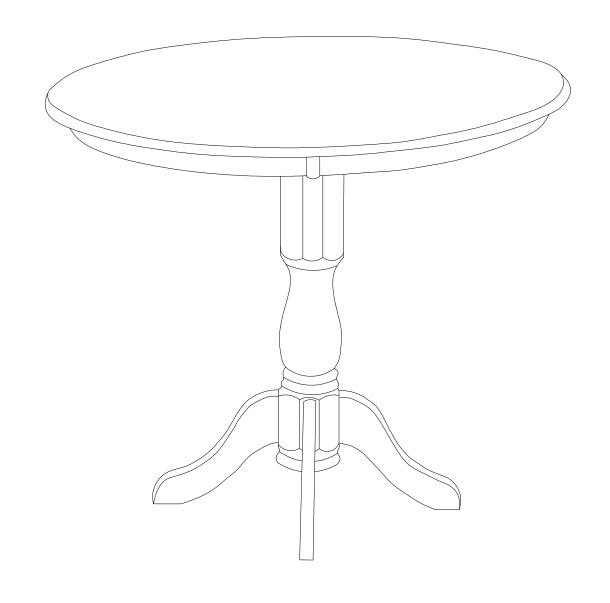

### **ASSEMBLY INSTRUCTIONS**

Description : ROUND COUNTER HEIGHT TABLE

Dimension : **φ**36"x36".H Cube Size : 38"x38"x6.9"

NW: 37.4 LBS

**GW: 44 LBS** 

### **PART LIST**

When unpacking, please be careful not to discard any parts with the packaging. Before continuing, please make sure you have the following parts:

| NO | Description | Qty | Sketch | NO | Description | Qty | Sketch |
|----|-------------|-----|--------|----|-------------|-----|--------|
| А  | Тор         | 1   |        | В  | Leg         | 4   |        |
| С  | Pedestal    | 1   |        | D  | Cross piece | 1   |        |