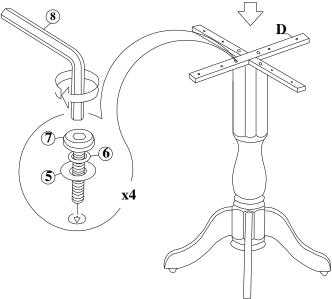

### STEP 2

Put the cross piece (D) on top of the pedestal, and attach with bolts (7), washers (5), (6). Tighten with Allen key (8).

ROUND COUNTER HEIGHT TABLE

- 3 -