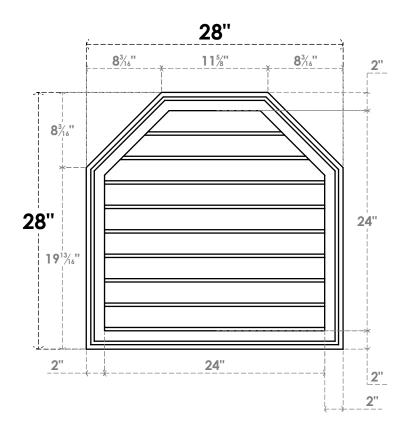

## GVPOT28X2802SN

28"W X 28"H OCTAGONAL TOP SURFACE MOUNT PVC GABLE VENT: NON-FUNCTIONAL, W/ 2"W X 1-1/2"P BRICKMOULD FRAME

LOUVER HEIGHT: 2 5/8"

LOUVER QTY: 9

**FRONT** 

SIDE

EKENA MILLWORK 2300 WEST MAIN ST. CLARKSVILLE, TX 75426 TOLL FREE: 866-607-0453 WWW.EKENAMILLWORK.COM