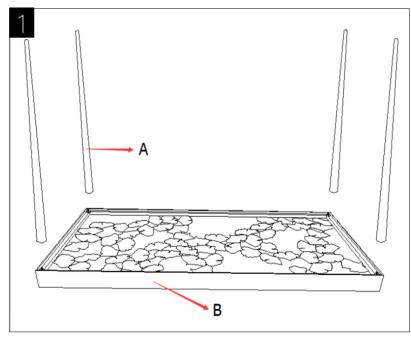

\*This item may require periodic tightening

Product Dimensions: 24"W x 48"D x 17 3/4"H

| Piece | Description | Picture | Quantity |
|-------|-------------|---------|----------|
| A     | Legs        | C       | 4X       |
| В     | Top Frame   |         | 1X       |
| C     | Glass Top   |         | 1 X      |

Step 1 Assemble the Legs(A) Top frame(B) together as the above picture.

Step 2 Carefully place the Glass Top ( C )