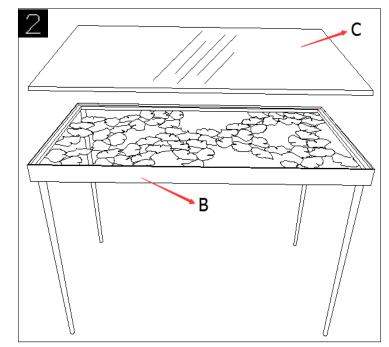

\*This item may require periodic tightening

Product Dimensions: 24"W x 48"D x 17 3/4"H

| Piece | Description | Picture | Quantity |
|-------|-------------|---------|----------|
| A     | Legs        | C       | 4X       |
| В     | Top Frame   |         | 1X       |
| C     | Glass Top   |         | 1 X      |

Step 1 Assemble the Legs(A) Top frame(B) together as the above picture.

Step 2 Carefully place the Glass Top ( C )