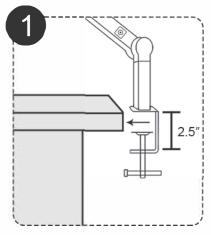

① Open the clamp until it is wider than the thickness of the desk. Compatible with desks up to 2.5" thick.

② Place the Clamp over the edge of the desk in the desired location, then tighten the clamp handle until it is secure, and the clamp does not move.