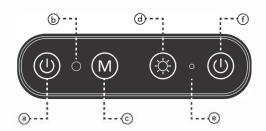

|          | Button     | Functionality                                                                                                                                                                                                                                            |
|----------|------------|----------------------------------------------------------------------------------------------------------------------------------------------------------------------------------------------------------------------------------------------------------|
| а        | (b)        | Main center light power<br>Short press: Turn on/off main light.<br>Memory function will store the last settings.                                                                                                                                         |
| Ь        | •          | Ambient light sensor                                                                                                                                                                                                                                     |
| ©        | M          | Color Temperature Adjustment<br>Short press: 5 temperature settings<br>3000K-3500K-4000K-5000K-6500K<br>Long Press: Stepless tempering (3000-6500K)                                                                                                      |
| <b>a</b> | *          | Brightness adjustment<br>Short press: 5 brightness levels<br>(20%-40%-60%-80%-100%)<br>Long press: Stepless Dimming (20%-100%)                                                                                                                           |
| <b>e</b> | •          | Automatic brightness indicator When the automatic brightness setting is on, the blue indicator light will be on.                                                                                                                                         |
| f        | <b>(b)</b> | Auxiliary side light power & automatic brightness setting. Short Press: Turn on/off auxiliary lights. Long Press: Turn on/off automatic brightness adjustment. Brightness will automatically adjust depending upon the ambient light levels in the room. |