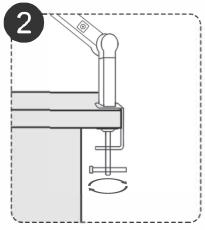

① Open the clamp until it is wider than the thickness of the desk. Compatible with desks up to 2.5" thick.

② Place the Clamp over the edge of the desk in the desired location, then tighten the clamp handle until it is secure, and the clamp does not move.