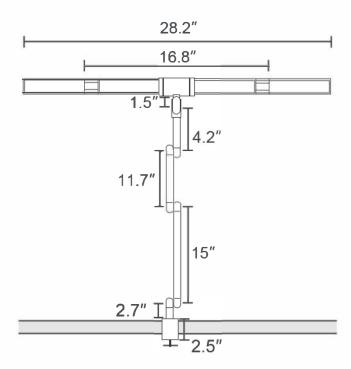

# Installation Manual



**LED DESK LAMP WITH SWING ARMS** 

### PRODUCT FEATURES

- Energy efficient LED
- 5 levels of adjustable color temperature and brightness
- · Auxiliary side lighting with adjustable angles
- · Automatic brightness adjustment with sensor function

### **PACKAGE CONTENTS**

- 1 x LED Desk Lamp
- 1 x Power Adapter
- 1 x Installation Manual

### **DIMENSIONS**



## PRODUCT DIAGRAM

- 1 Side Auxiliary Lights
- (2) Main Light
- (3) Control Panel
- 4 Lamp Arm
- (5) Desk Clamp
- 6 Power Adapter
- Power Adapter Port



### **SPECIFICATIONS**

#### **Optical Parameters**

| option i didiliotoro              |                                                        |  |
|-----------------------------------|--------------------------------------------------------|--|
| Luminous flux                     | 1380lm Rmark: (±10%) @ 100%Lm)                         |  |
| Color Temperature                 | 3000-6000K±275K                                        |  |
| Brightness/CCT adjustment methods | Touch                                                  |  |
| LED Specification                 | 2835 0.5W 150mA LM:60-65LM,<br>CRI:90 140PCS Led total |  |
|