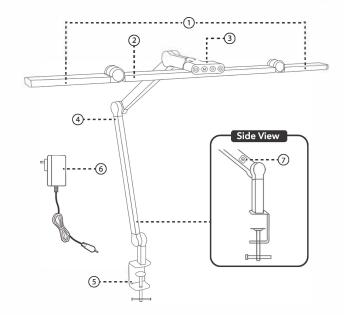

## PRODUCT DIAGRAM

- 1 Side Auxiliary Lights
- (2) Main Light
- (3) Control Panel
- 4 Lamp Arm
- (5) Desk Clamp
- 6 Power Adapter
- Power Adapter Port