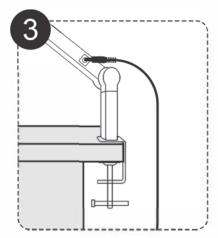

3 Connect the Power Adapter to the Port on the lamp.

4 Plug the Power Adapter into the wall outlet.