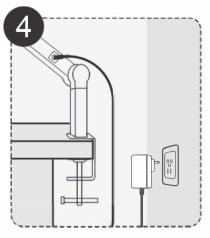

3 Connect the Power Adapter to the Port on the lamp.

4 Plug the Power Adapter into the wall outlet.