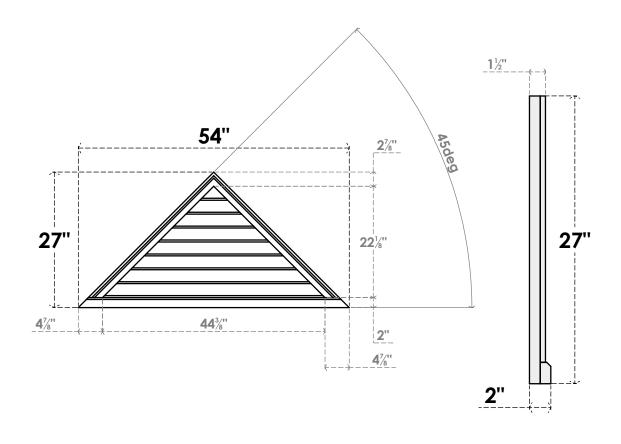

## GVPTR54X2703SN

54"W X 27"H TRIANGLE SURFACE MOUNT PVC GABLE VENT 12/12 PITCH: NON-FUNCTIONAL, W/ 2"W X 2"P BRICKMOULD SILL FRAME

**FRONT** 

SIDE

LOUVER HEIGHT: 2 3/4"

LOUVER QTY: 8

1. INSTALLATION TO BE COMPLETED IN ACCORDANCE WITH MANUFACTURER'S SPECIFICATIONS. 2. DRAWING MAY NOT BE TO SCALE