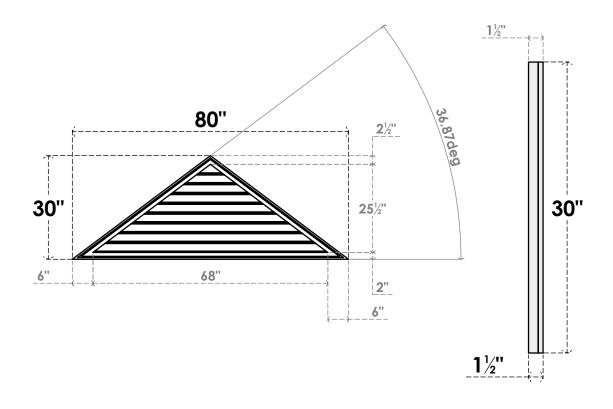

## GVPTR80X3002SF

80"W X 30"H TRIANGLE SURFACE MOUNT PVC GABLE VENT 9/12 PITCH: FUNCTIONAL, W/ 2"W X 1-1/2"P BRICKMOULD FRAME

**VENTING AREA: 68 SQ IN** LOUVER HEIGHT: 2 7/8"

LOUVER QTY: 9

**FRONT** 

SIDE

1. INSTALLATION TO BE COMPLETED IN ACCORDANCE WITH MANUFACTURER'S SPECIFICATIONS. 2. DRAWING MAY NOT BE TO SCALE