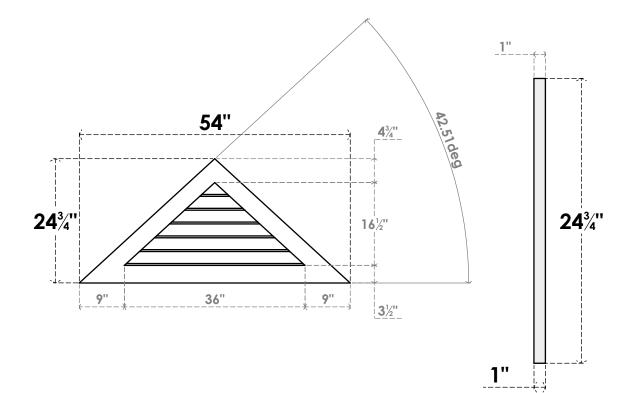

## GVPTR54X2501SN

54"W X 24-3/4"H TRIANGLE SURFACE MOUNT PVC GABLE VENT 11/12 PITCH: NON-FUNCTIONAL, W/ 3-1/2"W X 1"P STANDARD FRAME

**FRONT** 

SIDE

LOUVER HEIGHT: 2 3/4"

LOUVER QTY: 6

1. INSTALLATION TO BE COMPLETED IN ACCORDANCE WITH MANUFACTURER'S SPECIFICATIONS. 2. DRAWING MAY NOT BE TO SCALE