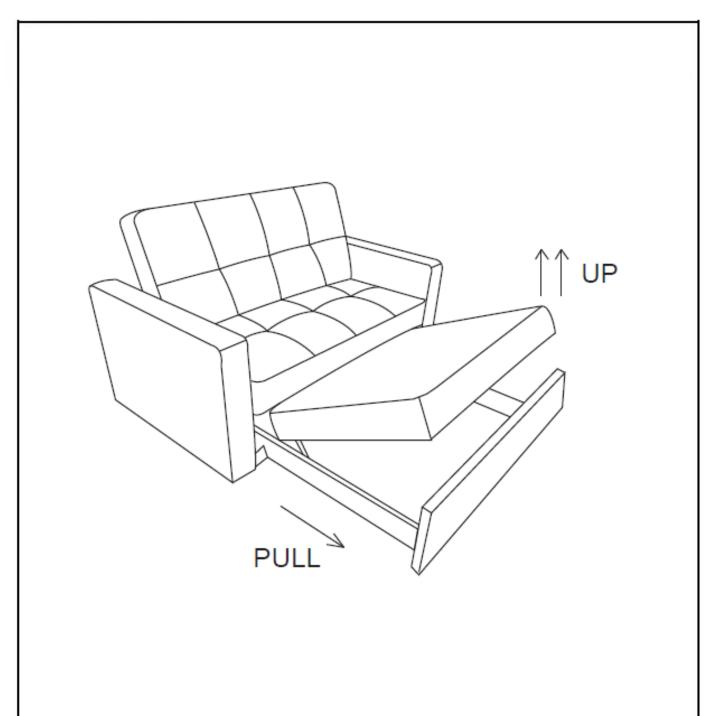

## HEALTH & SAFETY:

DO NOT jump on this sofa bed. DO NOT use this sofa bed if any parts are missing, damaged or worn. DO NOT use this sofa bed unless all fixings are secured. Please keep small parts out of reach of children. Always use on a level, even surface.

**WARNING**: If this sofa bed is placed on a non-carpeted floor you must place some protection under all legs

to stop the bed frame from moving. If this is not adhered to there is no guarantee if the bed frame collapses.

## CARE & MAINTENANCE:

Assemble in the room of use.

Periodically check all screws & fixings to ensure they are secure.

DO NOT push the sofa bed as this will damage the legs.

Always lift the sofa bed with two people to reposition.