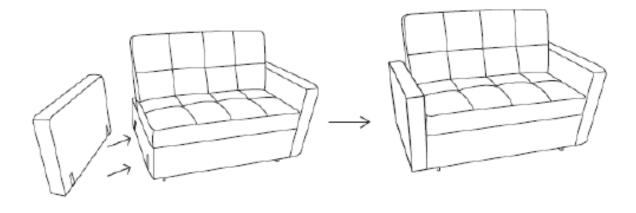

Keep any sharp objects away from the sofa bed.

| Item | Drawing     | Description | Box | Qty |
|------|-------------|-------------|-----|-----|
| А    |             | LEG         | 1   | 4   |
| В    | R           | WHEEL       | 1   | 4   |
| С    | )-manualas- | SHORT SCREW | 1   | 16  |
| D    | <u>}</u>    | LONG SCREW  | 1   | 4   |
| E    |             | ARMREST     | 2   | 2   |