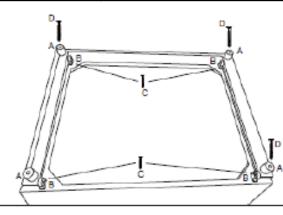

Keep any sharp objects away from the sofa bed.

| Item | Drawing     | Description | Box | Qty |
|------|-------------|-------------|-----|-----|
| А    |             | LEG         | 1   | 4   |
| В    | R           | WHEEL       | 1   | 4   |
| С    | )-manualas- | SHORT SCREW | 1   | 16  |
| D    | <u>}</u>    | LONG SCREW  | 1   | 4   |
| E    |             | ARMREST     | 2   | 2   |