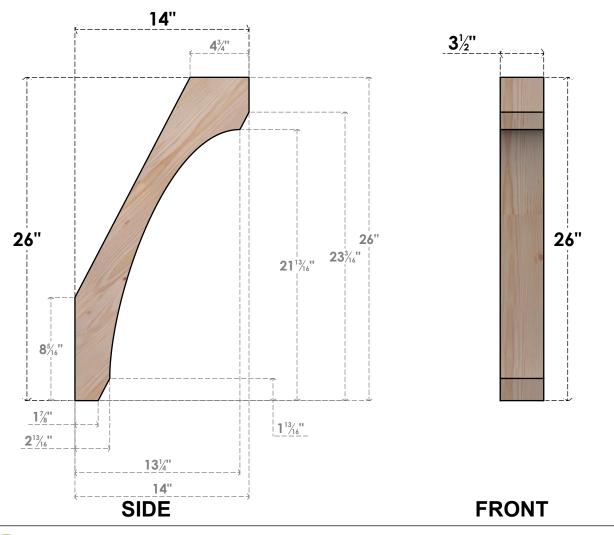

## BRC04X14X26LEC00SDF

3 1/2"W X 14"D X 26"H LEGACY SMOOTH BRACE, DOUGLAS FIR

**EKENA MILLWORK** 2300 WEST MAIN ST. CLARKSVILLE, TX 75426 TOLL FREE: 866-607-0453 WWW.EKENAMILLWORK.COM