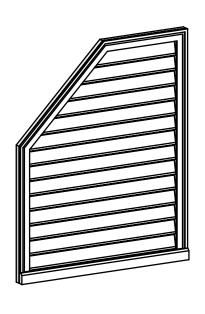

## **GVPOL34X4203SF**

34"W X 42"H HALF OCTAGON TOP LEFT SURFACE MOUNT PVC GABLE VENT: FUNCTIONAL, W/ 2"W X 2"P BRICKMOULD SILL FRAME

**VENTING AREA: 87.89 SQ IN** LOUVER HEIGHT: 2 3/4"

LOUVER QTY: 14

**FRONT** 