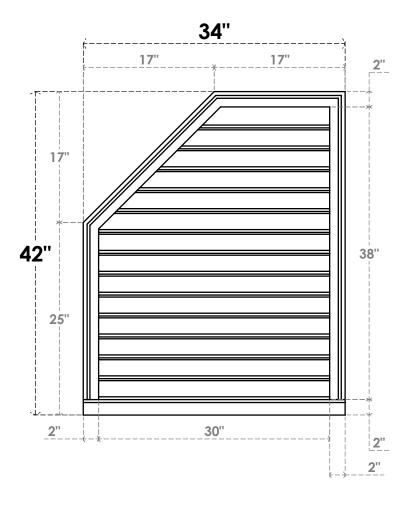

## **GVPOL34X4203SF**

34"W X 42"H HALF OCTAGON TOP LEFT SURFACE MOUNT PVC GABLE VENT: FUNCTIONAL, W/ 2"W X 2"P BRICKMOULD SILL FRAME

**VENTING AREA: 87.89 SQ IN** LOUVER HEIGHT: 2 3/4"

LOUVER QTY: 14

**FRONT** 

SIDE

EKENA MILLWORK 2300 WEST MAIN ST. CLARKSVILLE, TX 75426 TOLL FREE: 866-607-0453 WWW.EKENAMILLWORK.COM

- 1. INSTALLATION TO BE COMPLETED IN ACCORDANCE WITH MANUFACTURER'S SPECIFICATIONS.
  2. DRAWING MAY NOT BE TO SCALE