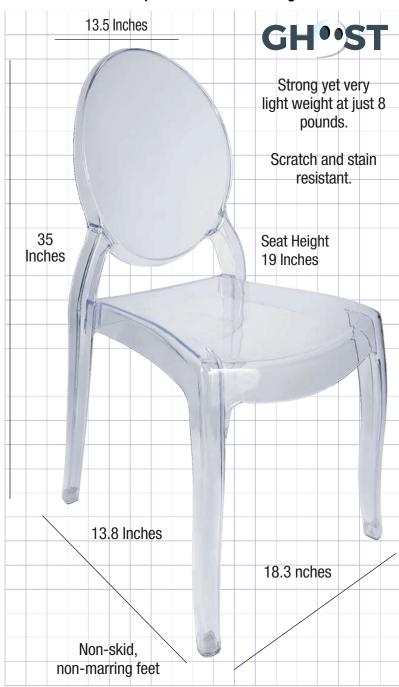

## **Product Details**

| Ships Assembled?   | Yes                                |
|--------------------|------------------------------------|
| Color              | Clear                              |
| Seat Height        | 19 in.                             |
| Chair Height       | 35 in.                             |
| Limited Warranty   | 1 Year                             |
| Material Category  | Highest Quality Resin              |
| Seat Width/Depth   | 16 x 15 in.                        |
| Stack Capacity     | 10                                 |
| Arms?              | No                                 |
| Chair Weight       | 8 lbs.                             |
| Overall Dimensions | $13.8 \times 18.3 \times 33.8$ in. |
| Units Per Pallet   | 48                                 |

Transparent polycarbonate material

• Indoor and outdoor use, UV protected

• Strong yet very light weight Scratch and stain resistant