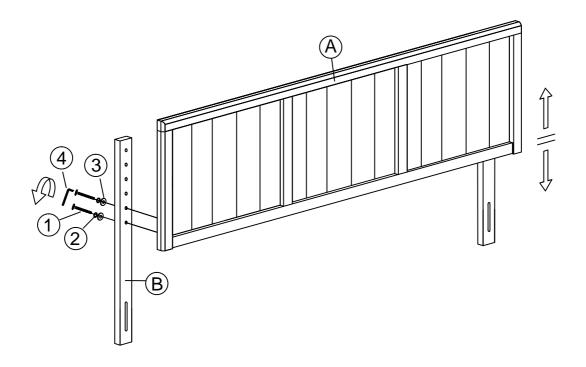

## STEP 1

1.1 Align pre-drilled support stand holes over the pre-drilled headboard holes according to your desired headboard height.

1.2 Secure each HB support stand by using 2x JCBC Bolt [1] and 2x M6 Spring Washer [2] and 2x M6 Flat Washer [3]. Tighten with supplied Allen Key [4].

Repeat the same procedure to secure the other side.

#### Note: Hardware may loosen over time. Periodically check that all connections are tight.