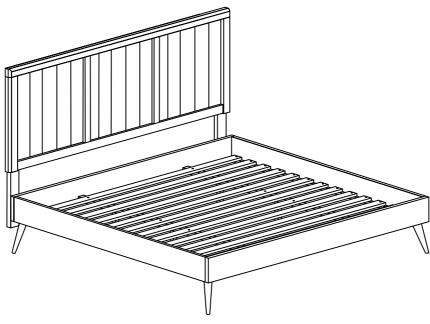

pport stand holes over the pre-drilled headboard holes according to your desired headboard height.

1.2 Secure each HB support stand by using 2x JCBC Bolt [1] and 2x M6 Spring Washer [2] and 2x M6 Flat Washer [3]. Tighten with supplied Allen Key [4].

Repeat the same procedure to secure the other side.

#### Note: Hardware may loosen over time. Periodically check that all connections are tight.



# STEP 2

2.1 Line up the bed frame board's pre-drilled holes to match those of the headboard.

2.2 Secure the headboard to the bed frame by using 3x JCBC Bolt [1] and 3x M6 Spring Washer [2] and 3x M6 Flat Washer [3] for the thicker bed frame. Tighten with supplied Allen Key [4].

2.3 Repeat the same procedure for each screw and each side of the bed frame.



## STEP 3

3.1 Assembly completed.