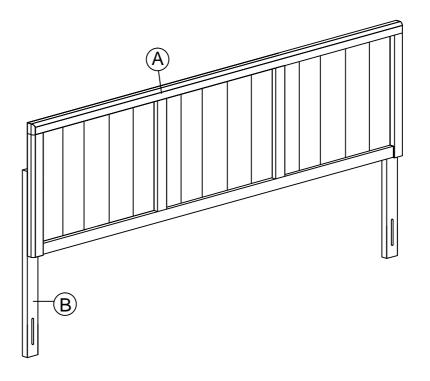

Components:

| А | HEADBOARD  | 1 PC  |
|---|------------|-------|
| В | HB SUPPORT | 2 PCS |
| С |            | -     |

(DOES NOT INCLUDE WITH THE PURCHASE)