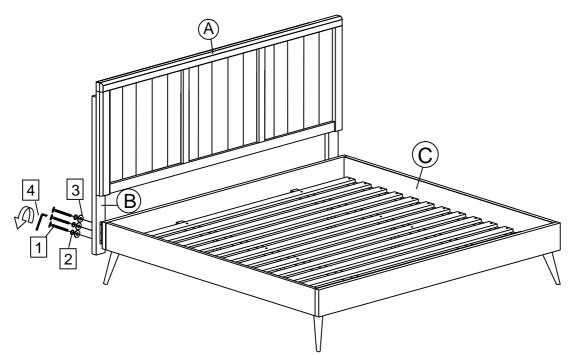

# STEP 2

2.1 Line up the bed frame board's pre-drilled holes to match those of the headboard.

2.2 Secure the headboard to the bed frame by using 3x JCBC Bolt [1] and 3x M6 Spring Washer [2] and 3x M6 Flat Washer [3] for the thicker bed frame. Tighten with supplied Allen Key [4].

2.3 Repeat the same procedure for each screw and each side of the bed frame.