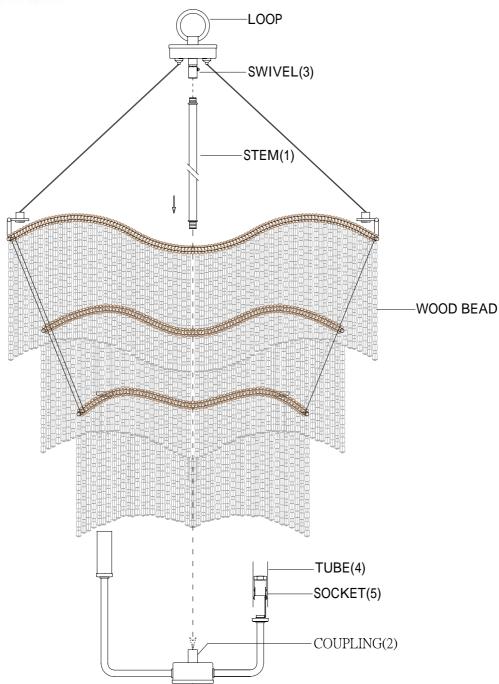

ITEM NO: 7-7520-6

## **ASSEMBLY INSTRUCTIONS**

- 1. Carefully unpack and identify all parts referring to illustration for parts identification.
- 2. Turn the power to the installation point OFF.
- 3.Install the stem (1) into the coupling (2) and the swivel (3).
- 4.Install the tube (4) onto the socket (5).
- 5.Refer to the additional installation instructions included with the product for wiring and installation.
- 6.Install proper bulbs (not included) into each socket referring to the markings and/or labels on the fixture for maximum wattage.
- 7.Restore power to the installation point and retain this sheet for future reference.