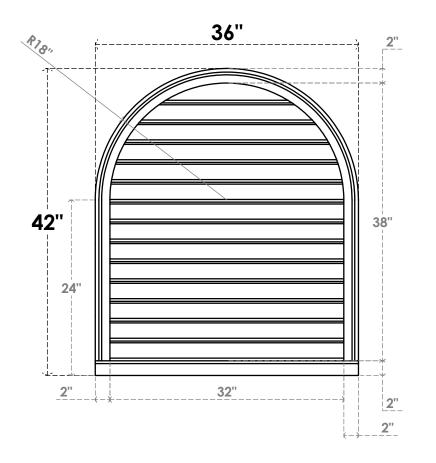

## GVPRT36X4203SF

36"W X 42"H ROUND TOP SURFACE MOUNT PVC GABLE VENT: FUNCTIONAL, W/ 2"W X 2"P **BRICKMOULD SILL FRAME** 

**VENTING AREA: 98.08 SQ IN** 

LOUVER HEIGHT: 2 3/4"

LOUVER QTY: 14

**FRONT** 

SIDE

1. INSTALLATION TO BE COMPLETED IN ACCORDANCE WITH MANUFACTURER'S SPECIFICATIONS. 2. DRAWING MAY NOT BE TO SCALE