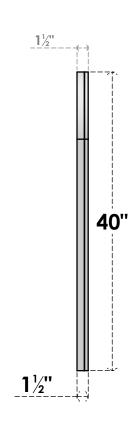

## GVPRT18X4002SN

18"W X 40"H ROUND TOP SURFACE MOUNT PVC GABLE VENT: NON-FUNCTIONAL, W/ 2"W X 1-1/2"P BRICKMOULD FRAME

LOUVER HEIGHT: 2 3/4"

LOUVER QTY: 13

**FRONT** 

SIDE

1. INSTALLATION TO BE COMPLETED IN ACCORDANCE WITH MANUFACTURER'S SPECIFICATIONS. 2. DRAWING MAY NOT BE TO SCALE