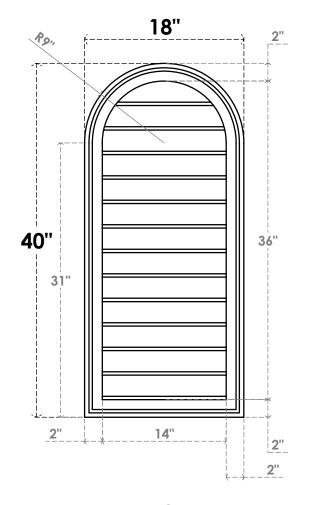

## GVPRT18X4002SN

18"W X 40"H ROUND TOP SURFACE MOUNT PVC GABLE VENT: NON-FUNCTIONAL, W/ 2"W X 1-1/2"P BRICKMOULD FRAME

LOUVER HEIGHT: 2 3/4"

LOUVER QTY: 13

**FRONT** 

SIDE

1. INSTALLATION TO BE COMPLETED IN ACCORDANCE WITH MANUFACTURER'S SPECIFICATIONS. 2. DRAWING MAY NOT BE TO SCALE