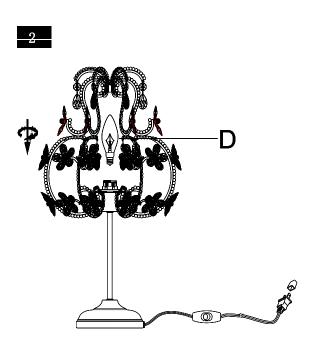

Step 2 Insert the bulb(D) into the socket.

Step 3
Put the light on a level surface to check if everything is stable.