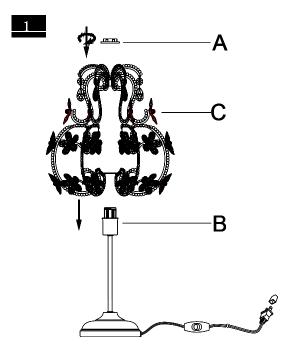

## **Part List and Hardware List**

| PIECE | DESCRIPTION | PICTURE | QUANTITY | PIECE | DESCRIPTION | PICTURE | QUANTITY |
|-------|-------------|---------|----------|-------|-------------|---------|----------|
| Α     | Socket Ring |         | 1X       | С     | Frame       |         | 1X       |
| В     | Lamp Body   |         | 1X       | D     | Bulb        |         | 1X       |

# PLEASUE USE TYPE"B" BULB MAX 40-WATT OR CFL BULB MAX 13-WATT OR LED MAX 9-WATT THERE IS 1 X 4W LED BULB IN THE BOX.

Step 1
Unscrew the Socket Ring(A) from the Lamp Body(B).
Place the Frame(C) onto the socket of the Lamp Body(B).
Fix the Frame(C) in place by turning the Socket Ring(A) clockwise till tight.