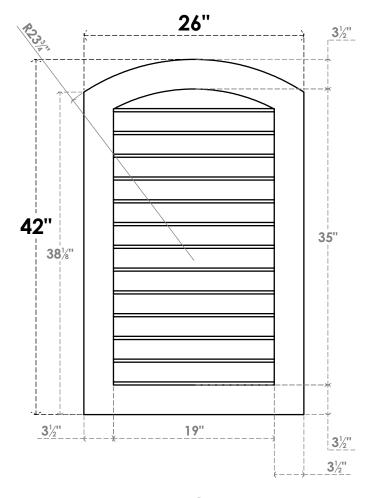

## GVPAR26X4201SN

26"W X 42"H ARCH TOP SURFACE MOUNT PVC GABLE VENT: NON-FUNCTIONAL, W/ 3-1/2"W X 1"P STANDARD FRAME

**FRONT** 

SIDE

LOUVER HEIGHT: 2 3/4" LOUVER QTY: 13

EKENA MILLWORK 2300 WEST MAIN ST. CLARKSVILLE, TX 75426 TOLL FREE: 866-607-0453 WWW.EKENAMILLWORK.COM