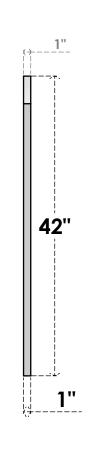

## GVPAR26X4201SN

26"W X 42"H ARCH TOP SURFACE MOUNT PVC GABLE VENT: NON-FUNCTIONAL, W/ 3-1/2"W X 1"P STANDARD FRAME

**FRONT** 

SIDE

LOUVER HEIGHT: 2 3/4" LOUVER QTY: 13

EKENA MILLWORK 2300 WEST MAIN ST. CLARKSVILLE, TX 75426 TOLL FREE: 866-607-0453 WWW.EKENAMILLWORK.COM