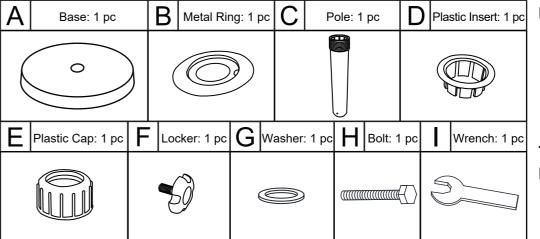

# **Umbrella Base**

## **Part List**



#### People Required: 1



Tools Required: Included Ested Time: 5 minutes

## **Attention for assembly**

- 1. Read the instruction carefully and completely before assembling the product.
- **2**. Follow the instructions step by step. Any wrong operation might damage the product, which will not be considered as quality defect of product itself. Any return caused by this reason will not be accepted.
- **3**. Place product on soft floor (carpet, cardboard, wood) for assembly to prevent scratching or damage, never on concrete, sand or slate floor.
- **4**. Verify all components and hardware are included according to the part list before start assembling. In case of missing of any part, stop assembling and contact us right away.
- **5**. Electrical tools (not included) help assembly yet do n