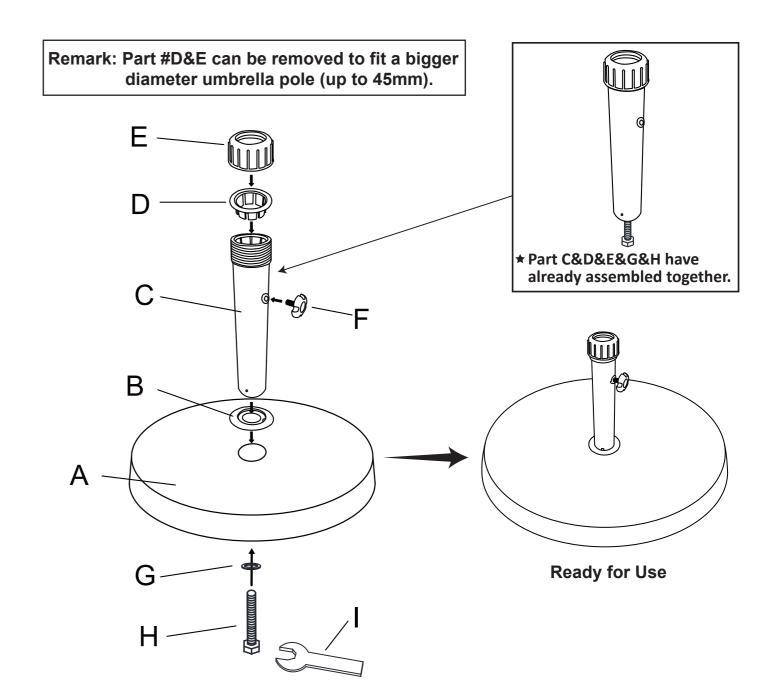

## **Part List**

### **Maintenance**

- **1.** This light weight base is used to secure a patio umbrella with a table. Not ideal for a free standing umbrella.
- 2. This base apply to the umbrella poles in diameter of 1.5" (38mm).
- **3.** Use this base on a solid and level ground, never on inclined or rugged ground.
- 4. Alway move the base gently. Don't drop it down from over 8" height.
- **5.** Clean the product with a damp cloth only.
- **6.** Outdoor use only.